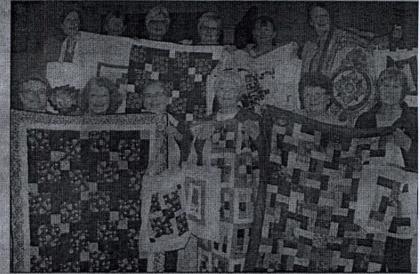

# Quilters have made 111 quilts for chemotherapy patients

By Diana Forster

The Interlakes' Log Cabin Quilters (LCQ) have been creating beautiful quilts since 1990. However, their Quilts for Chemo

AMPLIGHTER MOTEL

1901 East Trans, Canada Highway, Kamloops

program only started in March 2014. Since then, the group has delivered 111 quilts to 100 Mile Hospital's chemotherapy patients. Two special nurses at the hospital are thrilled with the program and make sure their patients each receive a quilt, which has resulted in many thank-you cards. Other local patients go to Kamloops and Kelowna for treatments, and LCQ has several more quilts to donate when those patients are ready.

Ladies from the Interlakes Log Cabin Quilters holding up some of the quilts they're giving away. Diana Forster photo.

d Inte

Community Centre which provides the venue for quilt-making.

Each donated quilt has its own bag stuffed with something to read, a calendar, pen, toque or socks, and a soap sock containing a of medicine,
The entire progra
would not be possit
without the many vounteers, for whom th
are very thankful.