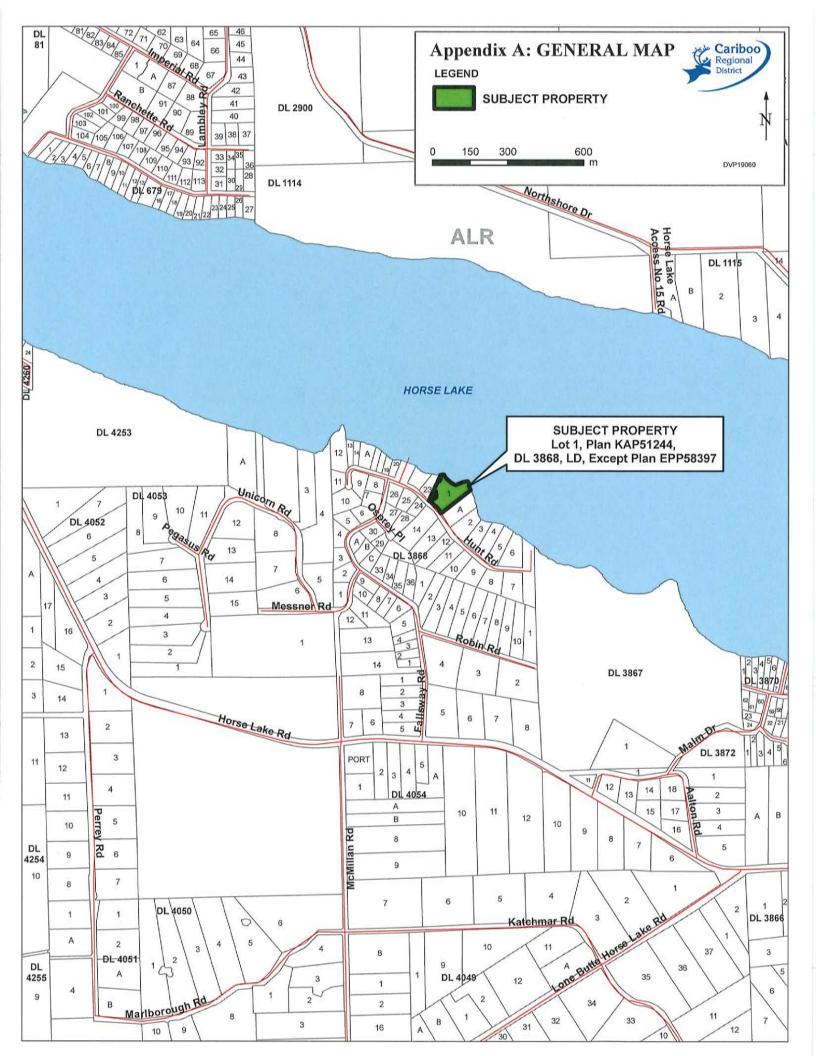

## **SECTION 1: Property Summary**

Legal Description(s): Lot 1, District Lot 3868, Lillooet District, Plan KAP51244, Except Plan EPP58397

Area of Application: 1.22 ha (3.01 ac)

Location: 6189 Hunt Road

**Current Zoning:** Lakeshore Residential 2 (RL 2)

### **Location and Surroundings:**

The subject property is 1.22 ha (3.01 ac) in size and is located on Hunt Road adjacent to Horse Lake with 93 Mile Creek to the west of the property as shown in Appendix B. Currently, it is a vacant grassland with moderate tree and bush coverage along the creek. The property is mostly surrounded by single-family dwellings and vacant residential lots.