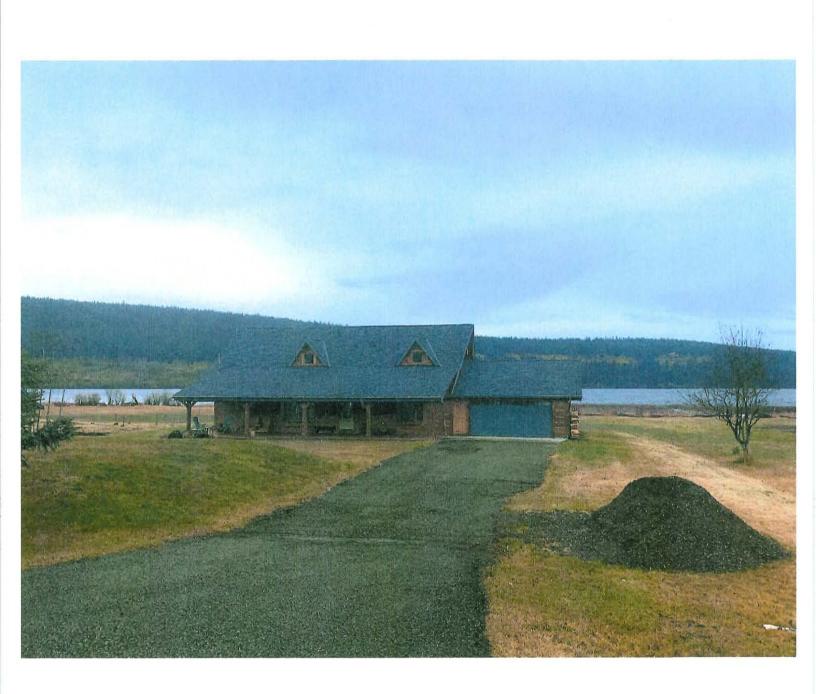

### **Location and Surroundings:**

The subject property is 1.22 ha (3.01 ac) in size and is located on Hunt Road adjacent to Horse Lake with 93 Mile Creek to the west of the property as shown in Appendix B. Currently, it is a vacant grassland with moderate tree and bush coverage along the creek. The property is mostly surrounded by single-family dwellings and vacant residential lots.

## **Reason of Support**

This application is requesting a Development Variance Permit be granted for Lot 1, District Lot 3868, Lillooet District, Plan KAP51244, except Plan EPP58397. The property is located at 6189 Hunt Road and is 1.22 hectares in size. The land is zoned Lakeshore Residential 2 - RL2, is waterfront on Horse Lake and has 93 Mile Creek flowing through the land near the western boundary.

This property like many along Hunt Road is open land, highly visible from the road and does not have much vegetative screening. While part of the home will be screened by the shop most of the home will not be. Elevating this home an extra 1.5 metres (4.9 feet) when others in the immediate neighbourhood aren't will have an impact on the character. The homes either side of this property are not elevated and all but one other property along Hunt Road are not subject to a vertical setback of more that 1.5 metres. That property is vacant, subject to the watercourse setback but has terrain that accommodates the elevation above the creek.