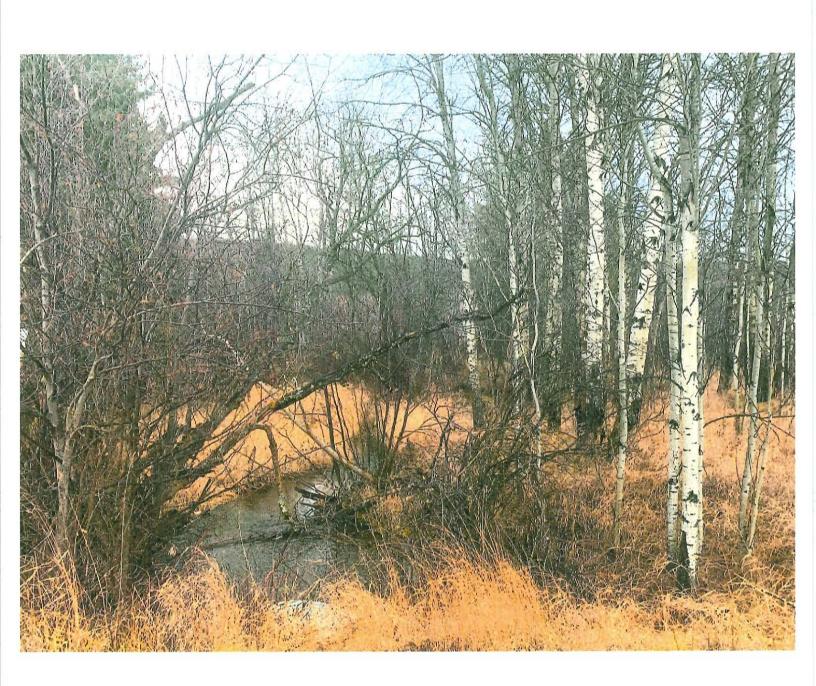

### **Location and Surroundings:**

The subject property is 1.22 ha (3.01 ac) in size and is located on Hunt Road adjacent to Horse Lake with 93 Mile Creek to the west of the property as shown in Appendix B. Currently, it is a vacant grassland with moderate tree and bush coverage along the creek. The property is mostly surrounded by single-family dwellings and vacant residential lots.

## **Reason of Support**

This application is requesting a Development Variance Permit be granted for Lot 1, District Lot 3868, Lillooet District, Plan KAP51244, except Plan EPP58397. The property is located at 6189 Hunt Road and is 1.22 hectares in size. The land is zoned Lakeshore Residential 2 - RL2, is waterfront on Horse Lake and has 93 Mile Creek flowing through the land near the western boundary.