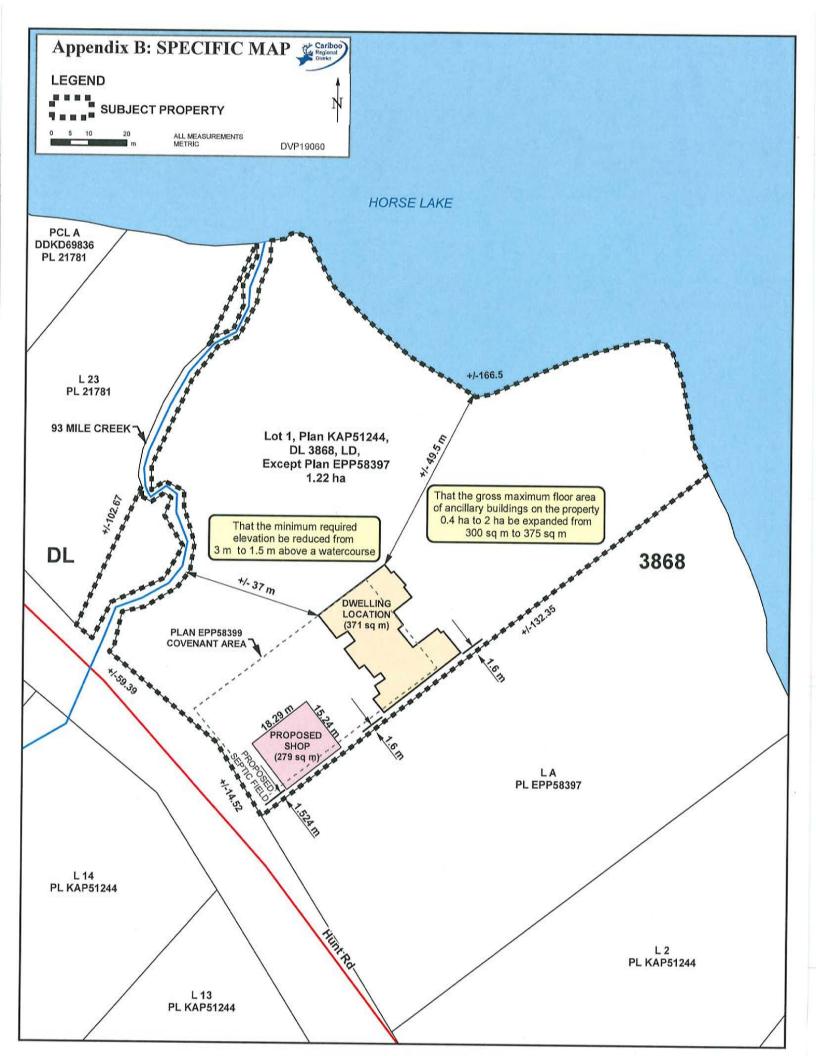

That the minimum required elevation be reduced from 3 m (9.84 ft) to 1.5 m (4.92 ft) above a watercourse.

And a variance to section 4.14 (e) of the South Cariboo Area Zoning Bylaw 3501, 1999 as follows:

That the gross maximum floor area of ancillary buildings on the property 0.4 ha (0.99 ac) to 2 ha (4.94 ac) be expanded from 300 sqm (3,229 sqft) to 375 sqm (4036 sqft).

**Proposal/Reasons in support**: To construct a shop for personal storage and allow for the house to be constructed at the 1.5m elevation as defined in the MOTI covenant on title.

#### Background:

The applicant has requested that the minimum required elevation be reduced from 3m (9.84 ft) to 1.5 m (4.92 ft) above a watercourse, and the gross maximum floor area of ancillary buildings on property between 0.4 ha (0.99 ac) to 2 ha (4.94 ac) be expanded from 300 sq. m (3,229 sq. ft) to 375 sq. m (4,036 sq. ft) to allow the construction of a shop for personal storage and a residential dwelling to be constructed at the 1.5 m elevation as defined in the flood covenant on title. The requested variance is a relaxation in Section 4.2 (c) (ii), and Section 4.14 (e) respectively of the South Cariboo Area Zoning Bylaw 3501, 1999. The proposal is shown in Appendix B.

### **Location and Surroundings:**

The subject property is 1.22 ha (3.01 ac) in size and is located on Hunt Road adjacent to Horse Lake with 93 Mile Creek to the west of the property as shown in Appendix B. Currently, it is a vacant grassland with moderate tree and bush coverage along the creek. The property is mostly surrounded by single-family dwellings and vacant residential lots.

#### Rationale for Recommendations:

There is an existing "No build Sewerage Covenant" from the time of subdivision that restricts any construction within the designated "Disposal Area" reserved for potential sewerage disposal shown as Covenant Plan EPP58398 on site, until alternate area has been identified. As per design and installation of a wastewater system report dated December 17, 2019, the ROWP has identified an alternate location for the adequate septic system that allows for construction of the new shop on its proposed location.