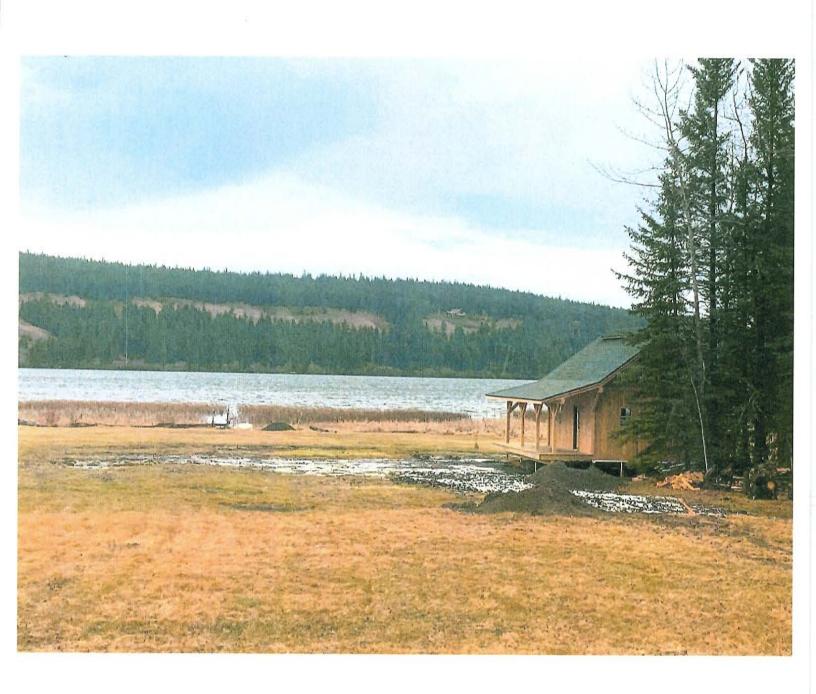

### **Location and Surroundings:**

The subject property is 1.22 ha (3.01 ac) in size and is located on Hunt Road adjacent to Horse Lake with 93 Mile Creek to the west of the property as shown in Appendix B. Currently, it is a vacant grassland with moderate tree and bush coverage along the creek. The property is mostly surrounded by single-family dwellings and vacant residential lots.

## **Reason of Support**

This application is requesting a Development Variance Permit be granted for Lot 1, District Lot 3868, Lillooet District, Plan KAP51244, except Plan EPP58397. The property is located at 6189 Hunt Road and is 1.22 hectares in size. The land is zoned Lakeshore Residential 2 - RL2, is waterfront on Horse Lake and has 93 Mile Creek flowing through the land near the western boundary.