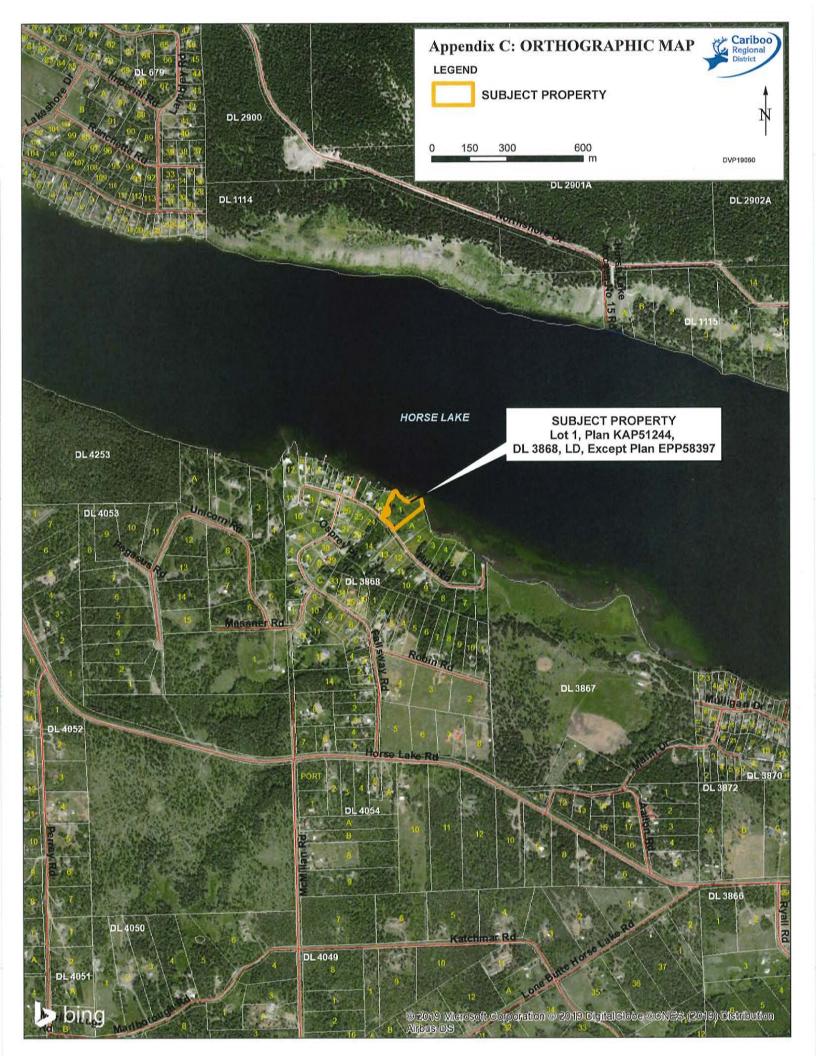

## **SECTION 1: Property Summary**

Legal Description(s): Lot 1, District Lot 3868, Lillooet District, Plan KAP51244, Except Plan EPP58397

Area of Application: 1.22 ha (3.01 ac)

Location: 6189 Hunt Road

**Current Zoning:** Lakeshore Residential 2 (RL 2)

### **Location and Surroundings:**

The subject property is 1.22 ha (3.01 ac) in size and is located on Hunt Road adjacent to Horse Lake with 93 Mile Creek to the west of the property as shown in Appendix B. Currently, it is a vacant grassland with moderate tree and bush coverage along the creek. The property is mostly surrounded by single-family dwellings and vacant residential lots.