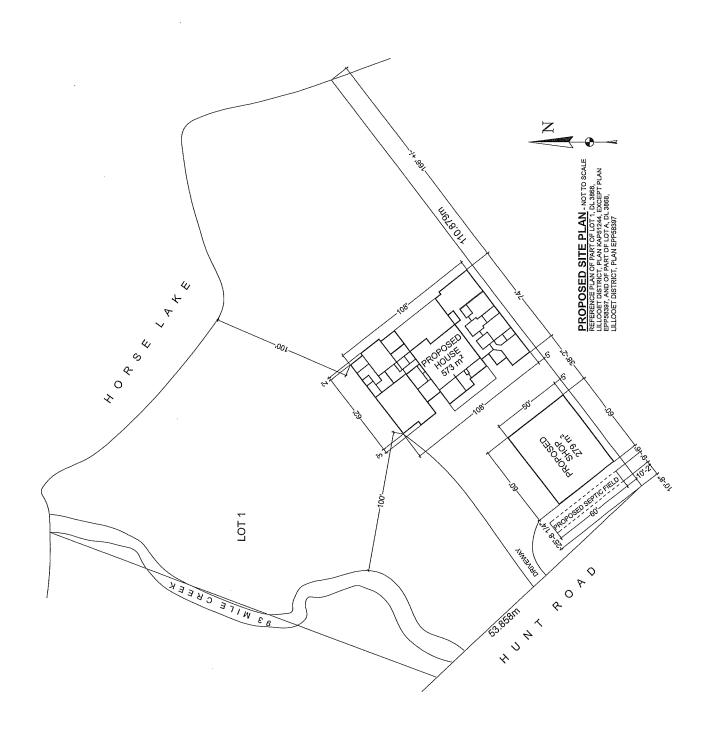

#### Rationale for Recommendations:

There is an existing "No build Sewerage Covenant" from the time of subdivision that restricts any construction within the designated "Disposal Area" reserved for potential sewerage disposal shown as Covenant Plan EPP58398 on site, until alternate area has been identified. As per design and installation of a wastewater system report dated December 17, 2019, the ROWP has identified an alternate location for the adequate septic system that allows for construction of the new shop on its proposed location.

The owner wants a 15.24 m (50 foot) x 18.28 m (60 foot) shop. This is necessary so that future storage will be inside a structure and not outside in the yard areas. The home is on a crawl space and does not have storage in a basement. Their original plans also had a two-car garage attached to the home, but one was removed because of the maximum ancillary size of the bylaw. A change to the footprint was made to remove a 1 metre (3 foot) jog in the garage wall and this change meant the total floor area was about 25 metres over the maximum size requiring a Development Variance Application to be made. Because of this we are requesting the variance to be enough to allow for the one metre jog and the double garage to be put back into the plans. What is shown as a mud room on the house plans submitted would be the second garage if this is approved.

## The proposed ancillary floor areas are:

- 1) Shop 279 square metres
- 2) First garage 46 square metres
- 3) Second garage 46 square metres Total 371 square metres

The shop is below the maximum allowable size for the property and the owners believe this is necessary to avoid outside storage of their processions. The variance is being made to accommodate this 3-foot change to the building footprint and to allow for the original plan of having a two-car attached garage for the family, with direct access into the residence.