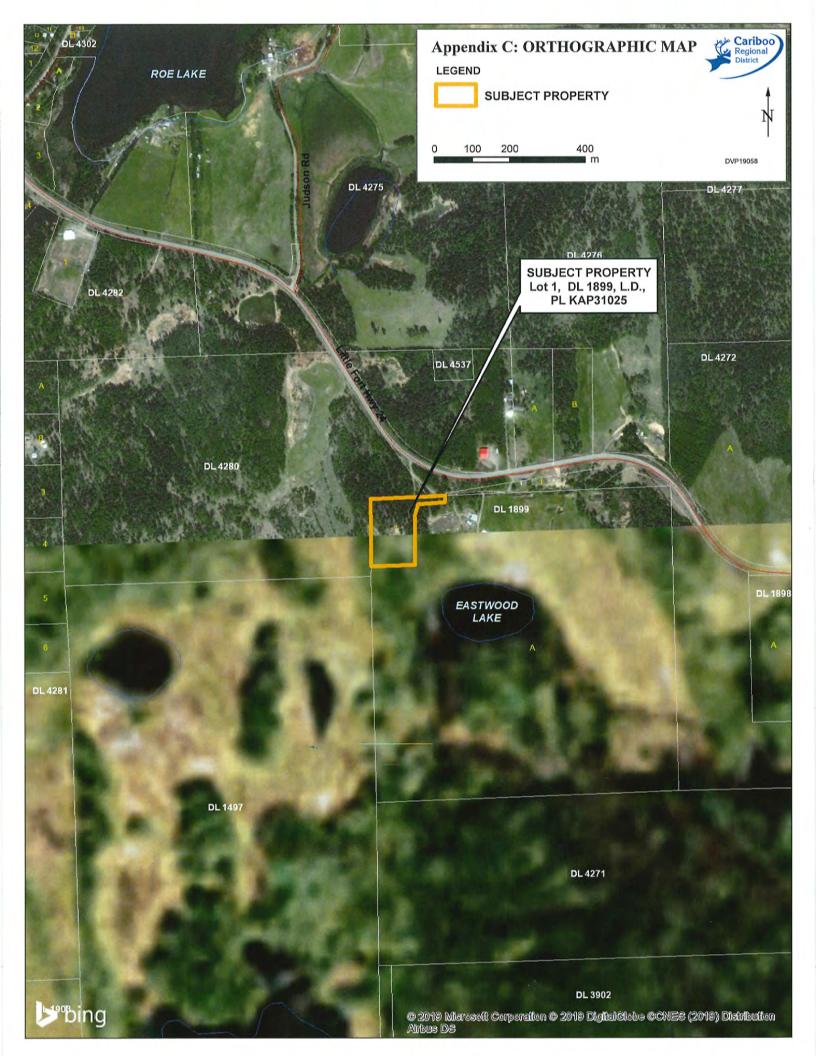

#### **Location and Surroundings:**

The subject property is 2.02 ha (5 ac) in size and is located at Little Fort Highway 24 with Eastwood Lake to the south-east of the property as shown in Appendix A. Currently, the property is covered in grassland with moderate tree coverage. It is surrounded by mixed land uses with resource/agricultural properties to the north and west, highway commercial lots to the east and south of the subject property.