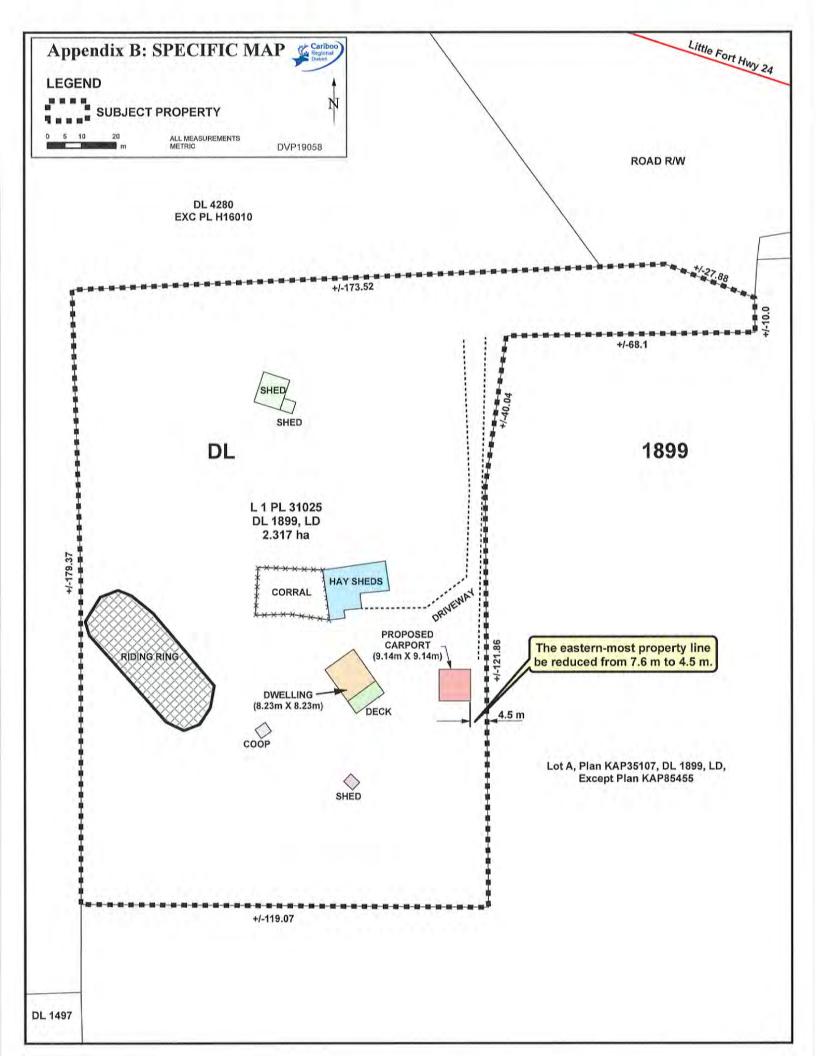

That the minimum required interior yard setback on the eastern-most property line be reduced from 7.6 m (24.93 ft) to 4.5 m (15 ft).

**Proposal/Reasons in support**: To construct a storage carport for storing horse trailers, trucks, and other vehicles.

**Existing Buildings:** House, studio, horse barn, riding ring, chicken coop

Proposed Buildings: Carport

### **Background:**

The applicant has requested that the minimum required interior yard setback on the eastern-most property line be reduced from 7.6 m (24.93 ft) to 4.5 m (15 ft) to construct an 83.62 sq. m (900 sq. ft) storage carport for horse trailers, trucks, and other vehicles. The requested variance is a relaxation in Section 5.19.2 (b) (iii) of the South Cariboo Area Zoning Bylaw No. 3501, 1999.

The subject property is zoned Rural 2 (RR 2) in the South Cariboo Area Zoning Bylaw No. 3501, 1999, and is designated as Agricultural in the Interlakes Area Official Community Plan Bylaw No. 3906, 2004. The property has an existing single-family dwelling on site with a deck, hay sheds, wood shed, horse barn, riding ring and chicken coop as shown in Appendix B.

- 1. Section 5.19.2 (b) (iii) of the South Cariboo Area Zoning Bylaw No. 3501, 1999 as follows:
- i) That the minimum required interior side yard setback on the eastern-most property line be reduced from 7.6 m (24.93 ft) to 4.5 m (15 ft) to allow the construction of an 83.62 sq. m (900 sq. ft) storage carport.

The DVP proposes to reduce the minimum interior yard setback of the South Cariboo Area Zoning-Bylaw-No.-3501, 1999 on the eastern-most property-line on the property identified as 7644 Little Fort Highway 24; PID: 003-819-736 (the "Property") from 7.6 metres to 4.5 metres in order to construct a storage carport for horse trailers, trucks, and other vehicles. The Property currently contains a dwelling, corral, hay sheds, riding ring, coop, and shed. The carport is proposed to be 9.14 metres by 9.14 metres (approximately 83.5 m²).