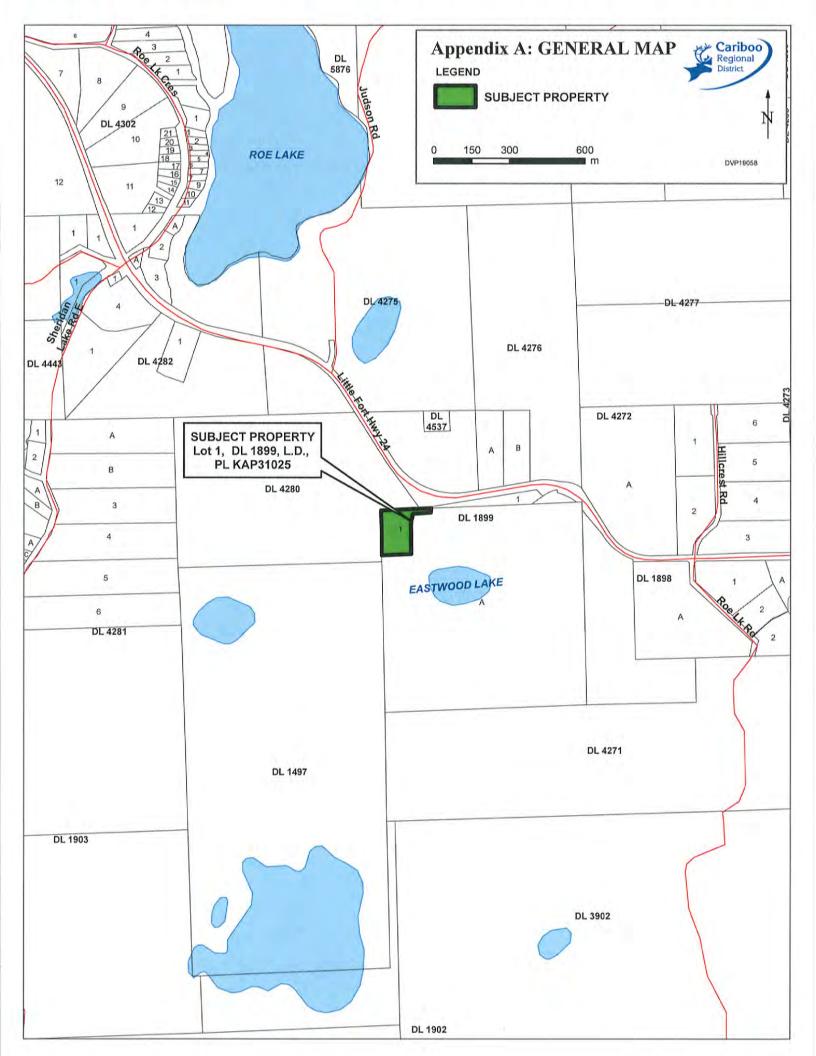

#### **Location and Surroundings:**

The subject property is 2.02 ha (5 ac) in size and is located at Little Fort Highway 24 with Eastwood Lake to the south-east of the property as shown in Appendix A. Currently, the property is covered in grassland with moderate tree coverage. It is surrounded by mixed land uses with resource/agricultural properties to the north and west, highway commercial lots to the east and south of the subject property.

## **SECTION 1: Property Summary**

Legal Description(s): Lot 1, District Lot 1899, Lillooet District, Plan 31025

Area of Application: 2.02 ha (5 ac)

**Location:** 7644 Little Fort Highway 24

**Current Zoning:** Rural 2 (RR 2)