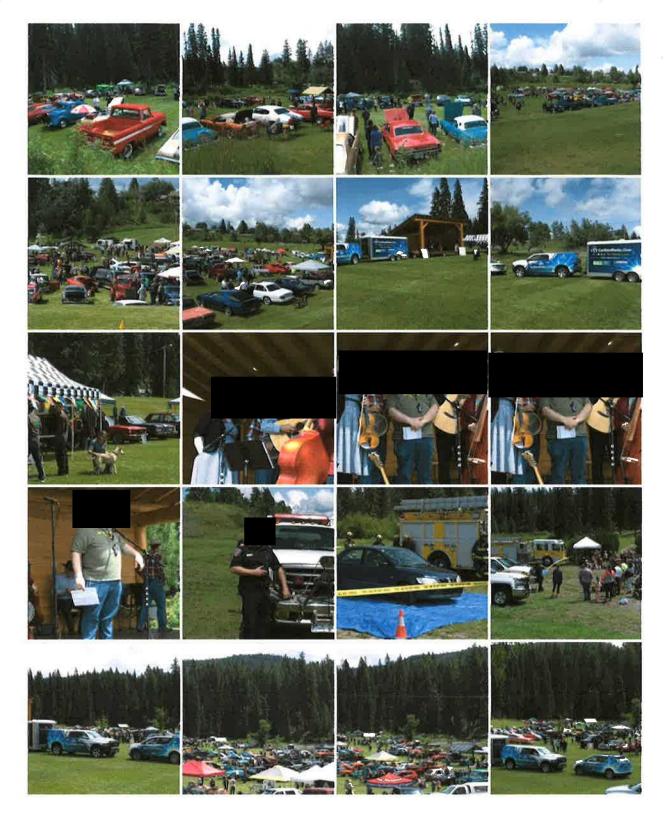

\*N

The Hot July Nights event took place this year on July 12, 13 and 14. The weather leading up to the event was rainy and cool which negatively affected attendance of registrants and the viewing public. Overall it was a good event which went well despite the weather.

Sunday, July 14

Registration and vendor set up opened Sunday morning at 8:00 am. The show opened at 10:00 am and ran to 3:00 pm, followed by the awards ceremony. Here are a few key points about the day.

- 185 combined registered and unregistered vehicles & bikes were in attendance. This is about 100 vehicles less than in 2018.
- Visitor attendance was down by over 50 %, again due to the inclement weather.
- There were several vendors on site. Unfortunately they did not as well as in past years because of the weather.
- The local band Front Porch performed all day.
- Sponsorship monies were spent on local newspaper advertising, radio advertising, internet advertising, prizes, outhouse rentals, locally produced printing and signs, miscellaneous expenses, and musical entertainment for Sunday.
- The event was advertised in the auto section of the Province as well (at no charge) and on Harrison's List (a website listing car and bike shows throughout western Canada and the US – no charge as well).
- The Hot July Nights website listed all the sponsors as well.