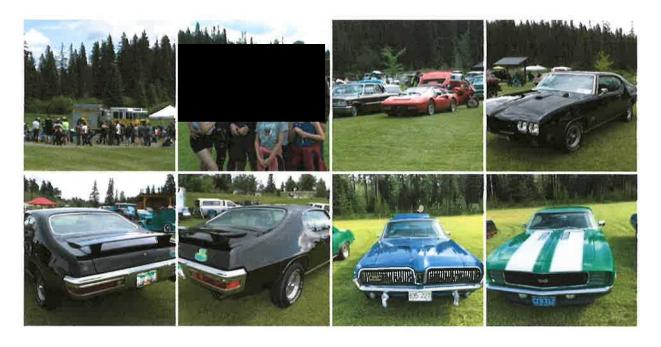

Sunday, July 14

Registration and vendor set up opened Sunday morning at 8:00 am. The show opened at 10:00 am and ran to 3:00 pm, followed by the awards ceremony. Here are a few key points about the day.

- 185 combined registered and unregistered vehicles & bikes were in attendance. This is about 100 vehicles less than in 2018.
- Visitor attendance was down by over 50 %, again due to the inclement weather.
- There were several vendors on site. Unfortunately they did not as well as in past years because of the weather.
- The local band Front Porch performed all day.
- Sponsorship monies were spent on local newspaper advertising, radio advertising, internet advertising, prizes, outhouse rentals, locally produced printing and signs, miscellaneous expenses, and musical entertainment for Sunday.
- The event was advertised in the auto section of the Province as well (at no charge) and on Harrison's List (a website listing car and bike shows throughout western Canada and the US – no charge as well).
- The Hot July Nights website listed all the sponsors as well.