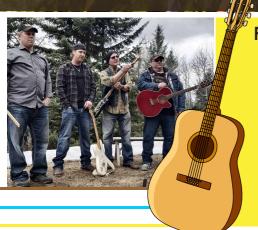

# 12PM - 3PM JULY 2, 2022

WILLIAMS LAKE Back in the Saddle, Back into the Community

#### FEATURING:

- LIVE MUSIC FROM LOCAL FAVORITE "BROKEN HILL"
- FOOD TRUCKS
- RC CARS
- ICE CREAM TRUCK

- VENDOR MARKET
- PRIZES
- TIK TOK TABLE
- BOUNCY CASTLES
- BUBBLE CORNER
- PHOTO BOOTH
- OBSTACLE COURSE CHALLENGE

We're

- COTTON CANDY
- MR. MIKES BBQ
- JUMBO SLIDE
- AND MORE!!

The biggest downtown Party of the year is finally back and the whole city is celebrating with us! Downtown is the Place to be StamPede Weekend for entertainment. tasty treats. wild attractions, live music and summer vibes!