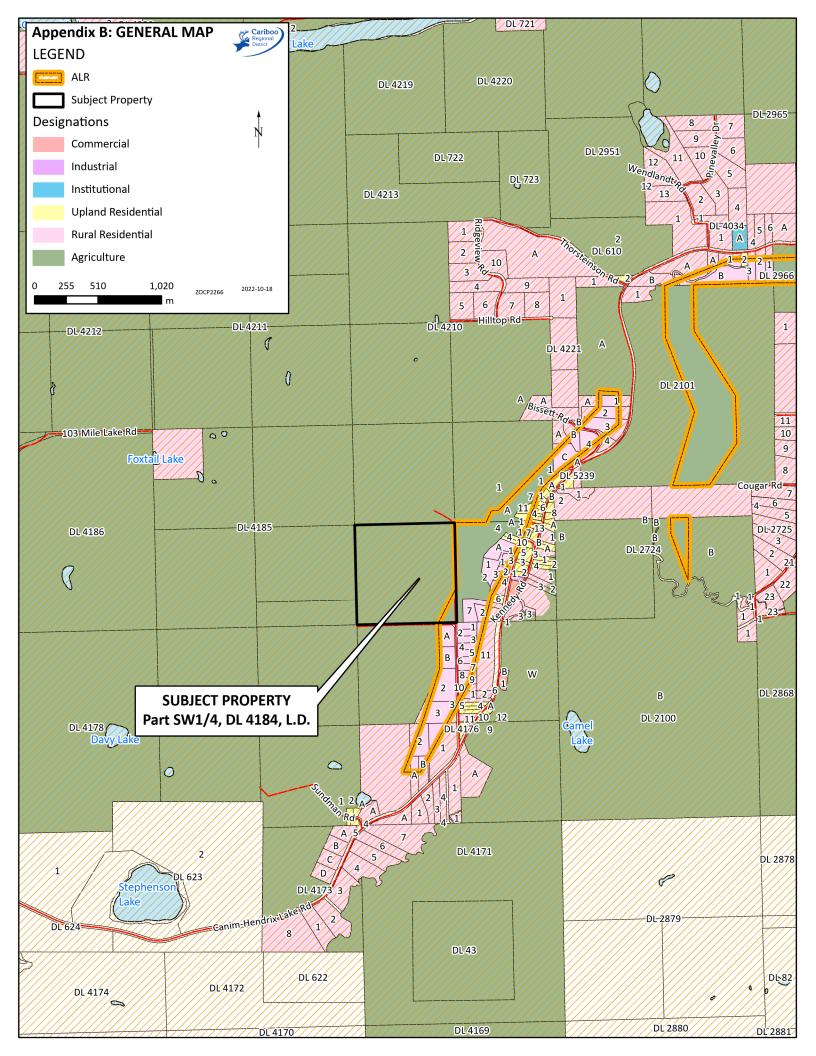

### **Location & Surroundings:**

The subject property is located at 5536 Birchwood Road, in the Gateway/Buffalo Creek neighbourhood as shown in Appendix B. A majority of the property is within the Agricultural Land Reserve (ALR). It is a gently sloped property, mostly covered in trees and open grazing land and is completely within the environmentally sensitive area for Mule Deer Winter Range. There is an exiting residential dwelling, garage, and sheds on the proposed remainder portion of the property. It is mostly surrounded by large resource/agricultural properties with some smaller residential lots to the east and south of the subject property.

The proposal is partially within the Agricultural Land Reserve (ALR). Previously, an ALR exclusion application made in 1981 for the same proposal was rejected by the Agricultural Land Commission (ALC). However, the ALC approved the proposed subdivision allowing three lots of +/- 2 ha (4.94 ac.) each located to the southeast of the hydro right of way in 1981 (Resolution #2056/81). The ALC has recently confirmed that the subdivision approval granted in 1981 remains valid to this day.

The proposed subdivision is partially within the ALR which was approved by the ALC in 1981 (Resolution #2056/81). It was noted that the proposed lot development area had topographical limitations to agricultural use. As such, the ALC believes that the proposal effectively separates the viable portion of the property from the area of limited agricultural use.