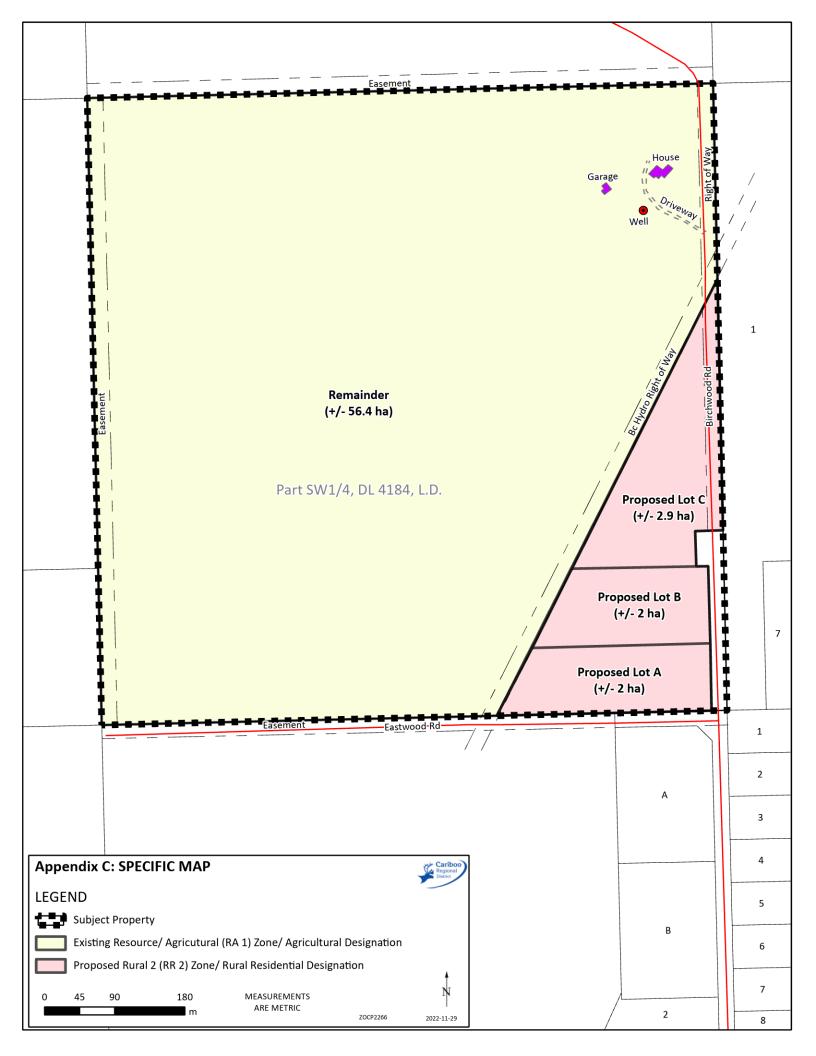

No. and size of Proposed Lots: Lot A - 2 ha (4.94 ac.)

Lot B - 2 ha (4.94 ac.) Lot C - 2.9 ha (7.17 ac.) Remainder Lot – 56.4 ha (139.37 ac.)

**Existing Buildings:** Residential Dwelling, garage and sheds.

The applicants have requested to rezone a portion of the subject property from Resource/Agricultural (RA 1) zone to Rural 2 (RR 2) zone to facilitate three-lot subdivision and a remainder lot. To be consistent with the proposed zoning, the respective portion of the subject property is also proposed to be redesignated from Agricultural designation to Rural Residential designation. The proposal includes three rural residential lots ranging from 2 ha (4.94 ac.) to 2.9 ha (7.17 ac.) and the remainder lot of 56.4 ha (139.37 ac.) in size as shown in Appendix C.

In addition, compliance with the CRD Agricultural Policy regarding fencing and buffering will be required due to the presence of ALR on and around the subject property. This will reduce future risk associated with livestock entering on the proposed residential properties. In accordance with the Agricultural Policy, fencing and buffering will be required along southeast side of the hydro right of way and southern boundary of the proposed Lot A (shown in Appendix C).

- ii. The applicant offering to enter into and entering into a Section 219 covenant to ensure compliance with the CRD Shoreland Management Policy with respect to sewerage disposal and riparian protection.
- iii. The applicant offering to enter into and entering into a covenant to ensure compliance with the provisions of the CRD Agricultural Policy with respect to fencing and buffering along southeast side of the hydro right of way and southern boundary of the proposed Lot A (shown in Appendix C).