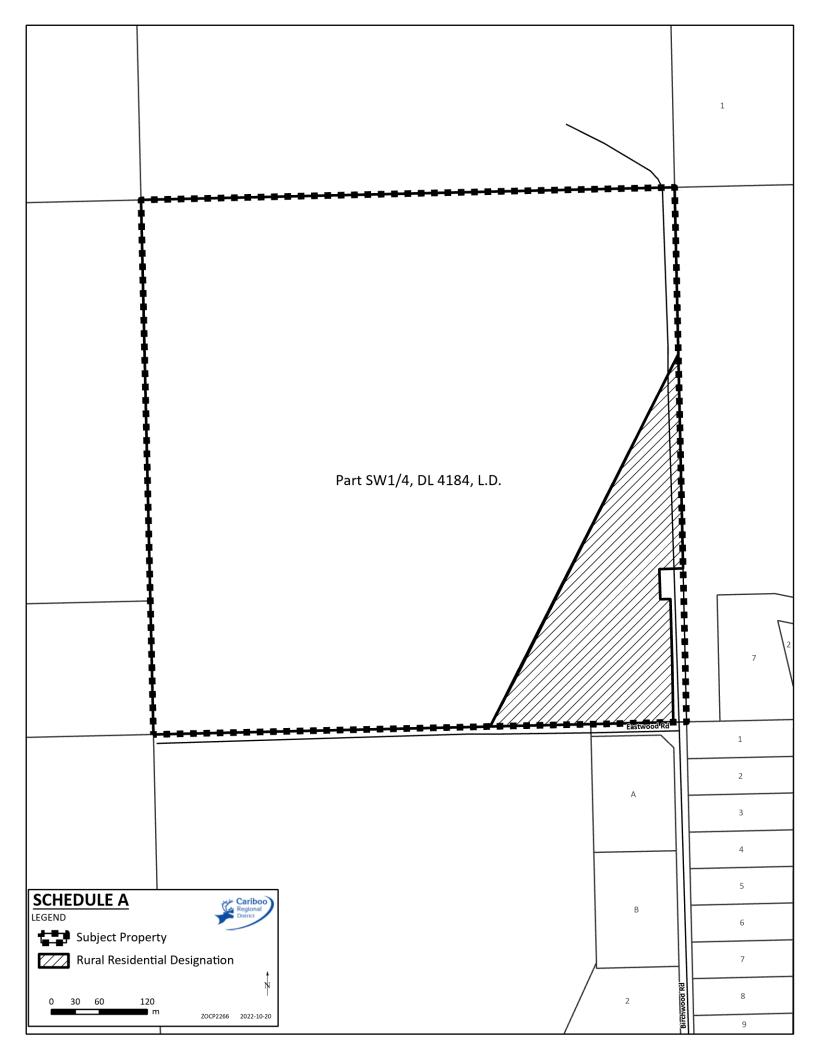

**Applicant's Name:** Michael Kidston Land Surveying

**SECTION 1: Property Summary** 

Legal Description(s): The South West 1/4, District Lot 4184, Lillooet District

**Property Size(s):** 64.75 ha (160 ac.)

### 2. AMENDMENT

Schedule "D" of Bylaw No. 5171 of the Cariboo Regional District is amended by:

Redesignating part of the South West 1/4, District Lot 4184, Lillooet District from Agriculture designation to Rural Residential designation, as shown on Schedule "A".

### 2. AMENDMENT

Bylaw No. 3501 of the Cariboo Regional District is amended by:

- i) rezoning part of the South West 1/4, District Lot 4184, Lillooet District from Resource/Agricultural (RA 1) zone to Rural 2 (RR 2) zone, as shown on Schedule "A"; and
- ii) amending Schedules "C" and "D" accordingly.