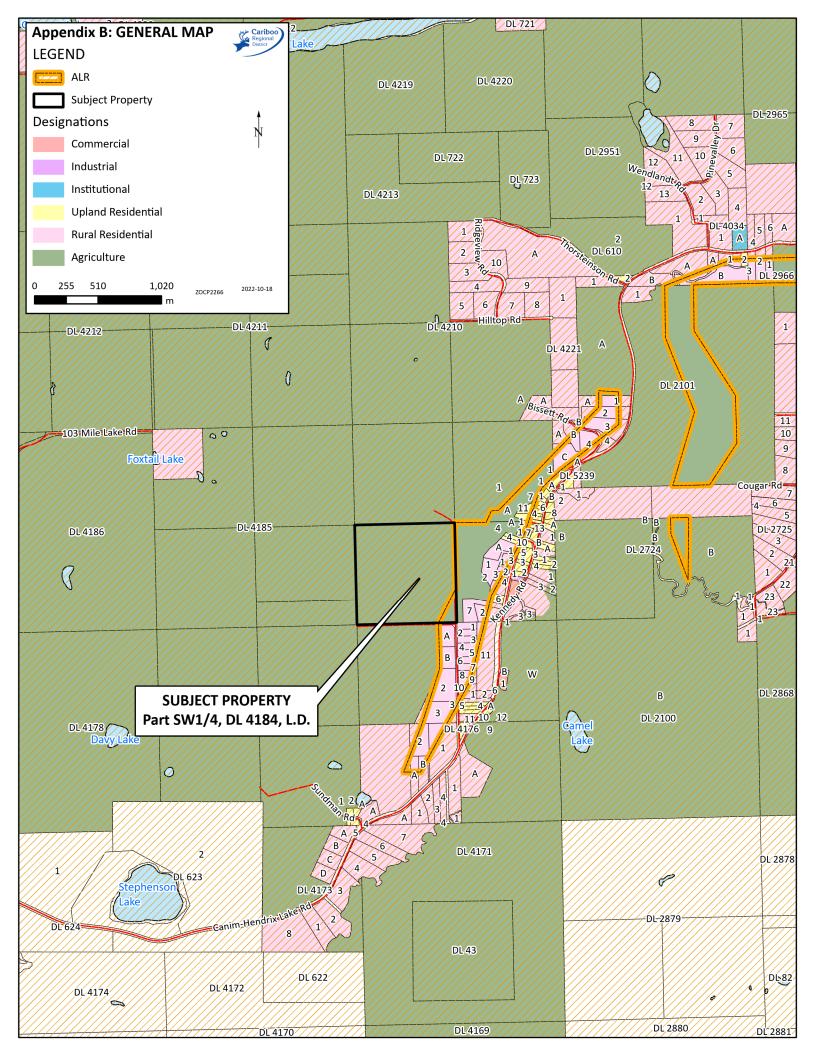

#### **Location & Surroundings:**

The subject property is located at 5536 Birchwood Road, in the Gateway/Buffalo Creek neighbourhood as shown in Appendix B. A majority of the property is within the Agricultural Land Reserve (ALR). It is a gently sloped property, mostly covered in trees and open grazing land and is completely within the environmentally sensitive area for Mule Deer Winter Range. There is an exiting residential dwelling, garage, and sheds on the proposed remainder portion of the property. It is mostly surrounded by large resource/agricultural properties with some smaller residential lots to the east and south of the subject property.