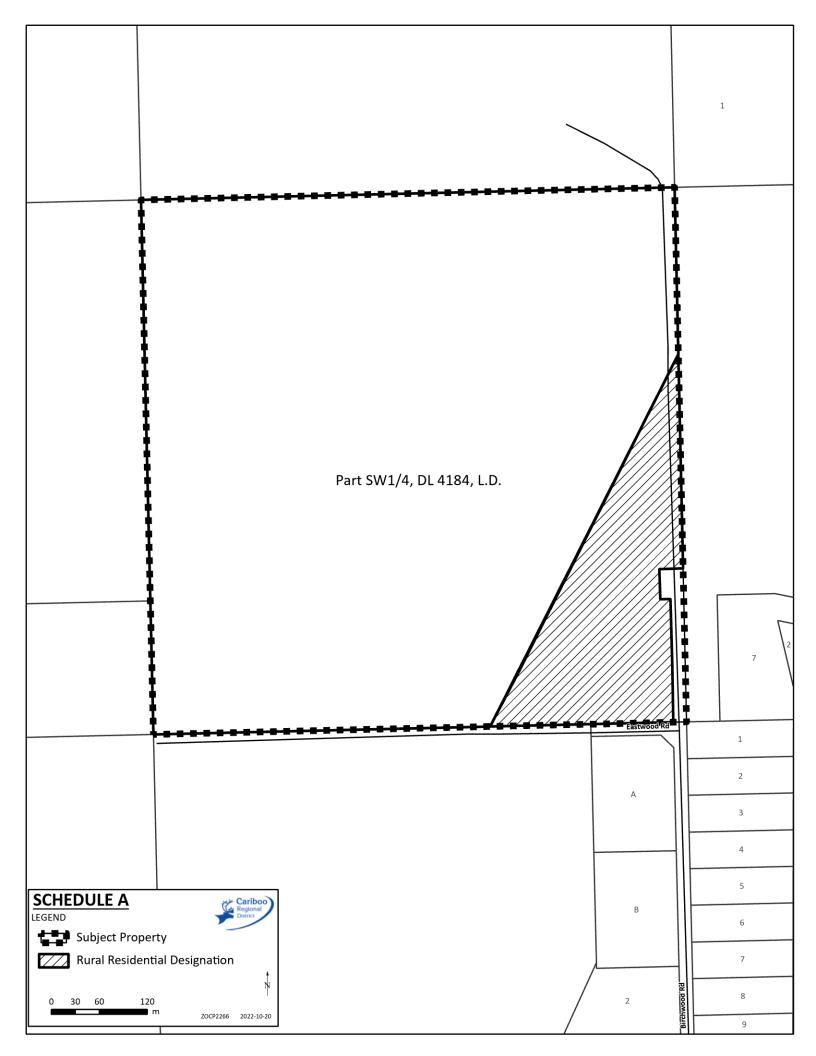

#### 2. AMENDMENT

Schedule "D" of Bylaw No. 5171 of the Cariboo Regional District is amended by:

Redesignating part of the South West 1/4, District Lot 4184, Lillooet District from Agriculture designation to Rural Residential designation, as shown on Schedule "A".

## 2. AMENDMENT

Bylaw No. 3501 of the Cariboo Regional District is amended by:

- i) rezoning part of the South West 1/4, District Lot 4184, Lillooet District from Resource/Agricultural (RA 1) zone to Rural 2 (RR 2) zone, as shown on Schedule "A"; and
- ii) amending Schedules "C" and "D" accordingly.