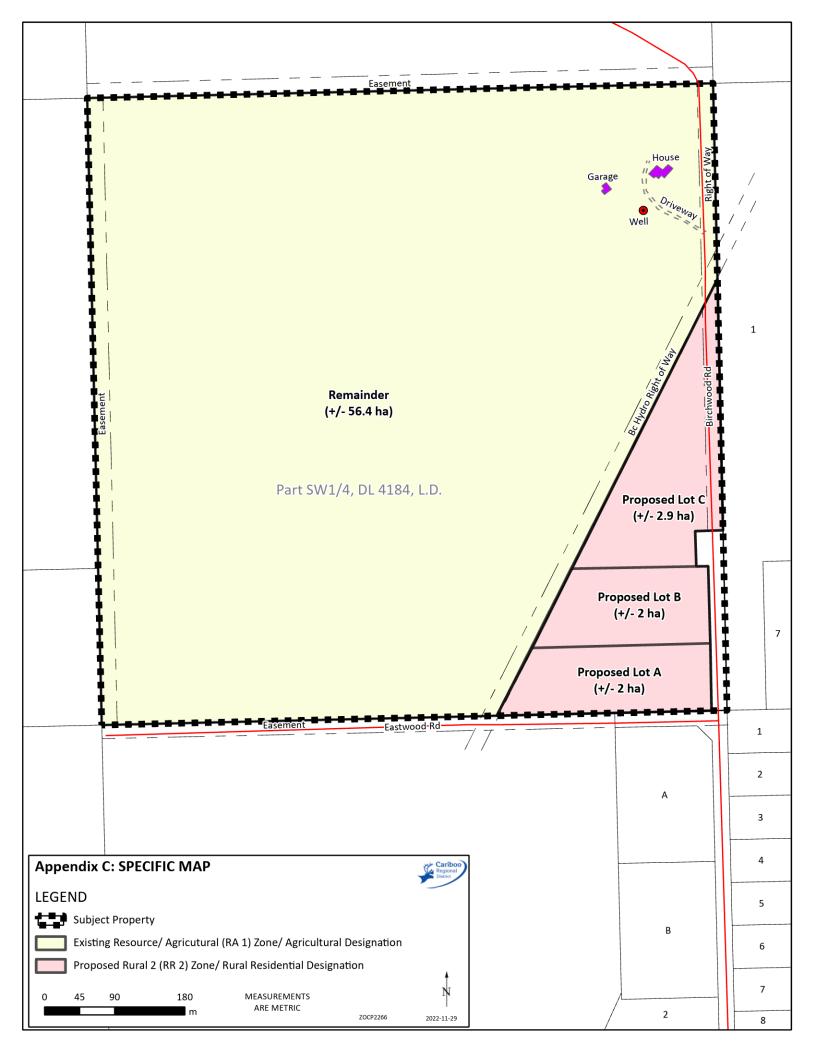

No. and size of Proposed Lots: Lot A - 2 ha (4.94 ac.)

Lot B - 2 ha (4.94 ac.) Lot C - 2.9 ha (7.17 ac.) Remainder Lot – 56.4 ha (139.37 ac.)

**Existing Buildings:** Residential Dwelling, garage and sheds.

The applicants have requested to rezone a portion of the subject property from Resource/Agricultural (RA 1) zone to Rural 2 (RR 2) zone to facilitate three-lot subdivision and a remainder lot. To be consistent with the proposed zoning, the respective portion of the subject property is also proposed to be redesignated from Agricultural designation to Rural Residential designation. The proposal includes three rural residential lots ranging from 2 ha (4.94 ac.) to 2.9 ha (7.17 ac.) and the remainder lot of 56.4 ha (139.37 ac.) in size as shown in Appendix C.

In addition, compliance with the CRD Agricultural Policy regarding fencing and buffering will be required due to the presence of ALR on and around the subject property. This will reduce future risk associated with livestock entering on the proposed residential properties. In accordance with the Agricultural Policy, fencing and buffering will be required along southeast side of the hydro right of way and southern boundary of the proposed Lot A (shown in Appendix C).

- ii. The applicant offering to enter into and entering into a Section 219 covenant to ensure compliance with the CRD Shoreland Management Policy with respect to sewerage disposal and riparian protection.
- iii. The applicant offering to enter into and entering into a covenant to ensure compliance with the provisions of the CRD Agricultural Policy with respect to fencing and buffering along southeast side of the hydro right of way and southern boundary of the proposed Lot A (shown in Appendix C).

i. Adoption of South Cariboo Area Official Community Plan Amendment Bylaw No. 5411, 2022.

- ii. The applicant offering to enter into and entering into a Section 219 covenant to ensure compliance with the CRD Shoreland Management Policy with respect to sewerage disposal and riparian protection.
- iii. The applicant offering to enter into and entering into a covenant to ensure compliance with the provisions of the CRD Agricultural Policy with respect to fencing and buffering along the southeast side of the hydro right of way and southern boundary of proposed Lot A (shown on Appendix C).