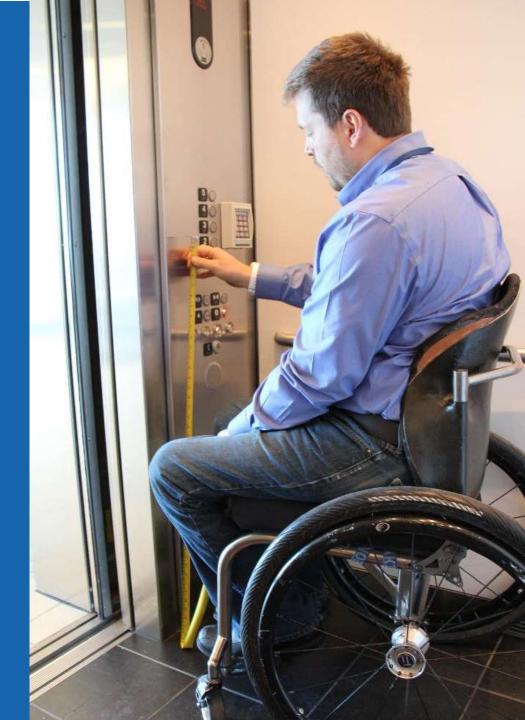

## What is Meaningful Access?

- The ability to independently and safely access and navigate the built environment based on planned inclusion
- Recognizes the level of access for the facility as a whole, not just the sum of its parts
- Considers location, occupancy, site conditions, and community as contributing factors in any given facility

## What is RHFAC?

Measures the level of meaningful access of a Site

Provides a roadmap to improve accessibility

Provides Sites with one of two levels of certification if rating score and mandatory requirements are met