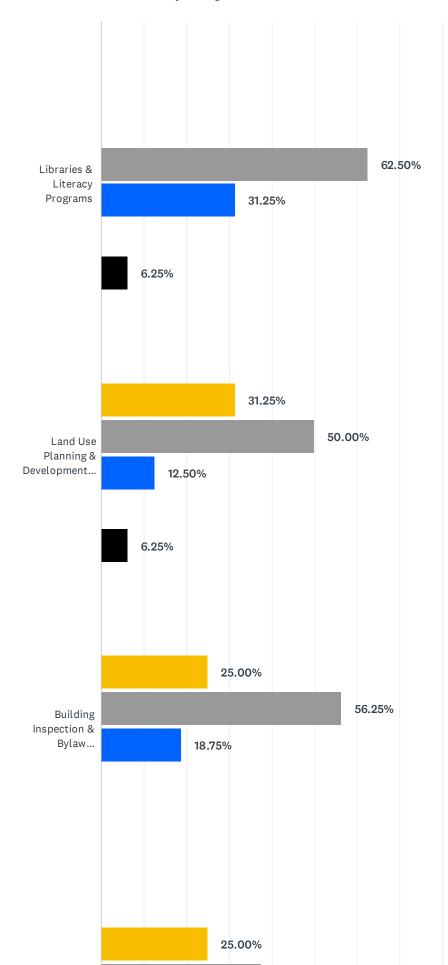

# Q6 Please rate your level of satisfaction with the level of service available in your area for the following services:

10/19

SurveyMonkey

|                                                                                                                                                                          | VERY<br>DISSATISFIED | DISSATISFIED | NEITHER<br>/<br>CONTENT | SATISFIED    | VERY<br>SATISFIED | N/A - NOT<br>APPLICABLE | TOTAL |
|--------------------------------------------------------------------------------------------------------------------------------------------------------------------------|----------------------|--------------|-------------------------|--------------|-------------------|-------------------------|-------|
| Economic & Community<br>Development                                                                                                                                      | 25.00%<br>4          | 43.75%<br>7  | 31.25%<br>5             | 0.00%<br>0   | 0.00%<br>0        | 0.00%<br>0              | 16    |
| Recreation (Arenas,<br>Pools, Sports Fields,<br>Trails)                                                                                                                  | 18.75%<br>3          | 31.25%<br>5  | 18.75%<br>3             | 18.75%<br>3  | 6.25%<br>1        | 6.25%<br>1              | 16    |
| Invasive Plant<br>Management / Weed<br>Control                                                                                                                           | 12.50%<br>2          | 43.75%<br>7  | 31.25%<br>5             | 6.25%<br>1   | 0.00%<br>0        | 6.25%<br>1              | 16    |
| Airports (South Cariboo<br>Regional, Anahim Lake,<br>Quesnel, Likely)                                                                                                    | 12.50%<br>2          | 6.25%<br>1   | 43.75%<br>7             | 25.00%<br>4  | 0.00%<br>0        | 12.50%<br>2             | 16    |
| Structural Fire Protection<br>(Volunteer Fire<br>Departments)                                                                                                            | 6.25%<br>1           | 18.75%<br>3  | 12.50%<br>2             | 50.00%<br>8  | 12.50%<br>2       | 0.00%<br>0              | 16    |
| Access to Information & Public Engagement                                                                                                                                | 6.25%<br>1           | 25.00%<br>4  | 31.25%<br>5             | 37.50%<br>6  | 0.00%<br>0        | 0.00%                   | 16    |
| Emergency Services<br>(note: this budget does<br>not fund BC Wildfire)                                                                                                   | 0.00%<br>0           | 18.75%<br>3  | 37.50%<br>6             | 31.25%<br>5  | 6.25%<br>1        | 6.25%<br>1              | 16    |
| Community Water<br>Systems (Lac La Hache,<br>Alexis Creek, Benjamin,<br>103 & 108 Mile, Forest<br>Grove, Gateway, Horse<br>Lake, Lexington, Russet<br>Bluff, Canim Lake) | 0.00%<br>0           | 18.75%<br>3  | 18.75%<br>3             | 18.75%<br>3  | 6.25%<br>1        | 37.50%<br>6             | 16    |
| Community Sewer<br>Systems (Red Bluff, Lac<br>La Hache, Alexis Creek,<br>Wildwood, Pine Valley)                                                                          | 0.00%<br>0           | 0.00%<br>0   | 25.00%<br>4             | 6.25%<br>1   | 0.00%<br>0        | 68.75%<br>11            | 16    |
| Solid Waste<br>Management (Garbage &<br>Recycling)                                                                                                                       | 0.00%<br>0           | 12.50%<br>2  | 18.75%<br>3             | 62.50%<br>10 | 0.00%<br>0        | 6.25%<br>1              | 16    |
| Libraries & Literacy<br>Programs                                                                                                                                         | 0.00%<br>0           | 0.00%<br>0   | 62.50%<br>10            | 31.25%<br>5  | 0.00%<br>0        | 6.25%<br>1              | 16    |
| Land Use Planning & Development Regulation                                                                                                                               | 0.00%<br>0           | 31.25%<br>5  | 50.00%<br>8             | 12.50%<br>2  | 0.00%<br>0        | 6.25%<br>1              | 16    |
| Building Inspection & Bylaw Enforcement                                                                                                                                  | 0.00%<br>0           | 25.00%<br>4  | 56.25%<br>9             | 18.75%<br>3  | 0.00%<br>0        | 0.00%                   | 16    |
| Arts, Culture & Community Centres                                                                                                                                        | 0.00%<br>0           | 25.00%<br>4  | 37.50%<br>6             | 31.25%<br>5  | 0.00%<br>0        | 6.25%<br>1              | 16    |