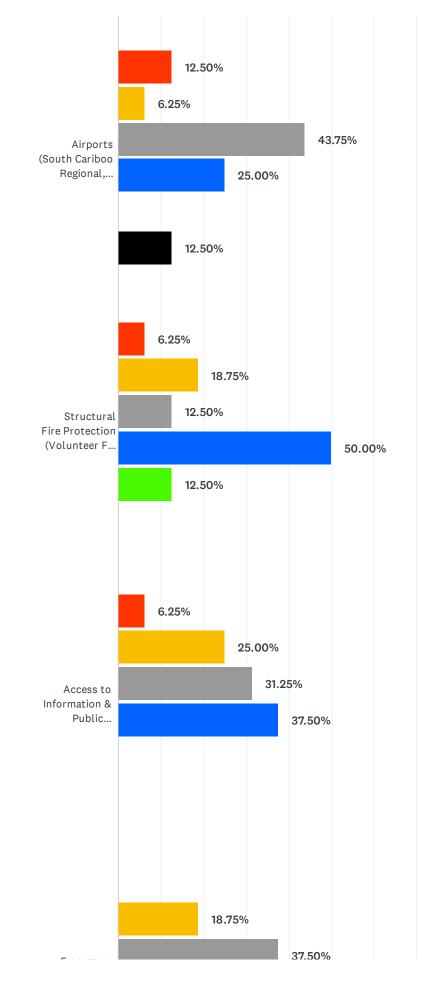

# Q6 Please rate your level of satisfaction with the level of service available in your area for the following services:

10/19

SurveyMonkey

|                                                                                                                                                                          | VERY<br>DISSATISFIED | DISSATISFIED | NEITHER<br>/<br>CONTENT | SATISFIED    | VERY<br>SATISFIED | N/A - NOT<br>APPLICABLE | TOTAL |
|--------------------------------------------------------------------------------------------------------------------------------------------------------------------------|----------------------|--------------|-------------------------|--------------|-------------------|-------------------------|-------|
| Economic & Community<br>Development                                                                                                                                      | 25.00%<br>4          | 43.75%<br>7  | 31.25%<br>5             | 0.00%<br>0   | 0.00%<br>0        | 0.00%<br>0              | 16    |
| Recreation (Arenas,<br>Pools, Sports Fields,<br>Trails)                                                                                                                  | 18.75%<br>3          | 31.25%<br>5  | 18.75%<br>3             | 18.75%<br>3  | 6.25%<br>1        | 6.25%<br>1              | 16    |
| Invasive Plant<br>Management / Weed<br>Control                                                                                                                           | 12.50%<br>2          | 43.75%<br>7  | 31.25%<br>5             | 6.25%<br>1   | 0.00%<br>0        | 6.25%<br>1              | 16    |
| Airports (South Cariboo<br>Regional, Anahim Lake,<br>Quesnel, Likely)                                                                                                    | 12.50%<br>2          | 6.25%<br>1   | 43.75%<br>7             | 25.00%<br>4  | 0.00%<br>0        | 12.50%<br>2             | 16    |
| Structural Fire Protection<br>(Volunteer Fire<br>Departments)                                                                                                            | 6.25%<br>1           | 18.75%<br>3  | 12.50%<br>2             | 50.00%<br>8  | 12.50%<br>2       | 0.00%<br>0              | 16    |
| Access to Information & Public Engagement                                                                                                                                | 6.25%<br>1           | 25.00%<br>4  | 31.25%<br>5             | 37.50%<br>6  | 0.00%<br>0        | 0.00%                   | 16    |
| Emergency Services<br>(note: this budget does<br>not fund BC Wildfire)                                                                                                   | 0.00%<br>0           | 18.75%<br>3  | 37.50%<br>6             | 31.25%<br>5  | 6.25%<br>1        | 6.25%<br>1              | 16    |
| Community Water<br>Systems (Lac La Hache,<br>Alexis Creek, Benjamin,<br>103 & 108 Mile, Forest<br>Grove, Gateway, Horse<br>Lake, Lexington, Russet<br>Bluff, Canim Lake) | 0.00%<br>0           | 18.75%<br>3  | 18.75%<br>3             | 18.75%<br>3  | 6.25%<br>1        | 37.50%<br>6             | 16    |
| Community Sewer<br>Systems (Red Bluff, Lac<br>La Hache, Alexis Creek,<br>Wildwood, Pine Valley)                                                                          | 0.00%<br>0           | 0.00%<br>0   | 25.00%<br>4             | 6.25%<br>1   | 0.00%<br>0        | 68.75%<br>11            | 16    |
| Solid Waste<br>Management (Garbage &<br>Recycling)                                                                                                                       | 0.00%<br>0           | 12.50%<br>2  | 18.75%<br>3             | 62.50%<br>10 | 0.00%<br>0        | 6.25%<br>1              | 16    |
| Libraries & Literacy<br>Programs                                                                                                                                         | 0.00%<br>0           | 0.00%<br>0   | 62.50%<br>10            | 31.25%<br>5  | 0.00%<br>0        | 6.25%<br>1              | 16    |
| Land Use Planning & Development Regulation                                                                                                                               | 0.00%<br>0           | 31.25%<br>5  | 50.00%<br>8             | 12.50%<br>2  | 0.00%<br>0        | 6.25%<br>1              | 16    |
| Building Inspection & Bylaw Enforcement                                                                                                                                  | 0.00%<br>0           | 25.00%<br>4  | 56.25%<br>9             | 18.75%<br>3  | 0.00%<br>0        | 0.00%                   | 16    |
| Arts, Culture & Community Centres                                                                                                                                        | 0.00%<br>0           | 25.00%<br>4  | 37.50%<br>6             | 31.25%<br>5  | 0.00%<br>0        | 6.25%<br>1              | 16    |