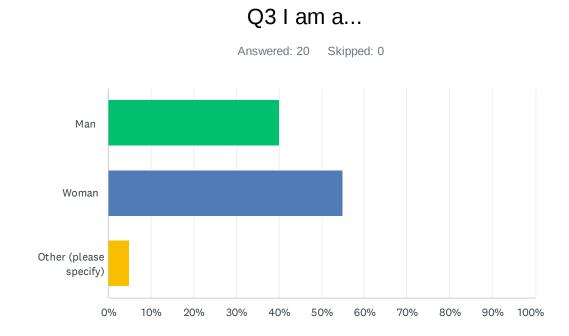

# Q2 What is your age?

| ANSWER CHOICES         | RESPONSES |    |
|------------------------|-----------|----|
| Man                    | 40.00%    | 8  |
| Woman                  | 55.00%    | 11 |
| Other (please specify) | 5.00%     | 1  |
| TOTAL                  |           | 20 |
|                        |           |    |