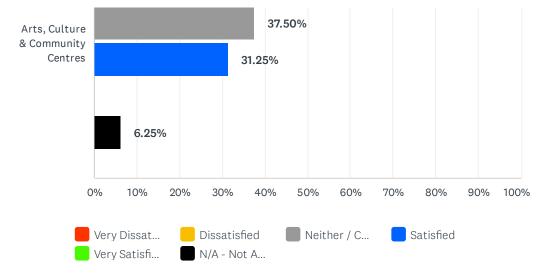

# Q6 Please rate your level of satisfaction with the level of service available in your area for the following services:

10/19

SurveyMonkey

|                                                                                                                                                                          | VERY<br>DISSATISFIED | DISSATISFIED | NEITHER<br>/<br>CONTENT | SATISFIED    | VERY<br>SATISFIED | N/A - NOT<br>APPLICABLE | TOTAL |
|--------------------------------------------------------------------------------------------------------------------------------------------------------------------------|----------------------|--------------|-------------------------|--------------|-------------------|-------------------------|-------|
| Economic & Community<br>Development                                                                                                                                      | 25.00%<br>4          | 43.75%<br>7  | 31.25%<br>5             | 0.00%<br>0   | 0.00%<br>0        | 0.00%<br>0              | 16    |
| Recreation (Arenas,<br>Pools, Sports Fields,<br>Trails)                                                                                                                  | 18.75%<br>3          | 31.25%<br>5  | 18.75%<br>3             | 18.75%<br>3  | 6.25%<br>1        | 6.25%<br>1              | 16    |
| Invasive Plant<br>Management / Weed<br>Control                                                                                                                           | 12.50%<br>2          | 43.75%<br>7  | 31.25%<br>5             | 6.25%<br>1   | 0.00%<br>0        | 6.25%<br>1              | 16    |
| Airports (South Cariboo<br>Regional, Anahim Lake,<br>Quesnel, Likely)                                                                                                    | 12.50%<br>2          | 6.25%<br>1   | 43.75%<br>7             | 25.00%<br>4  | 0.00%<br>0        | 12.50%<br>2             | 16    |
| Structural Fire Protection<br>(Volunteer Fire<br>Departments)                                                                                                            | 6.25%<br>1           | 18.75%<br>3  | 12.50%<br>2             | 50.00%<br>8  | 12.50%<br>2       | 0.00%<br>0              | 16    |
| Access to Information & Public Engagement                                                                                                                                | 6.25%<br>1           | 25.00%<br>4  | 31.25%<br>5             | 37.50%<br>6  | 0.00%<br>0        | 0.00%                   | 16    |
| Emergency Services<br>(note: this budget does<br>not fund BC Wildfire)                                                                                                   | 0.00%<br>0           | 18.75%<br>3  | 37.50%<br>6             | 31.25%<br>5  | 6.25%<br>1        | 6.25%<br>1              | 16    |
| Community Water<br>Systems (Lac La Hache,<br>Alexis Creek, Benjamin,<br>103 & 108 Mile, Forest<br>Grove, Gateway, Horse<br>Lake, Lexington, Russet<br>Bluff, Canim Lake) | 0.00%<br>0           | 18.75%<br>3  | 18.75%<br>3             | 18.75%<br>3  | 6.25%<br>1        | 37.50%<br>6             | 16    |
| Community Sewer<br>Systems (Red Bluff, Lac<br>La Hache, Alexis Creek,<br>Wildwood, Pine Valley)                                                                          | 0.00%<br>0           | 0.00%<br>0   | 25.00%<br>4             | 6.25%<br>1   | 0.00%<br>0        | 68.75%<br>11            | 16    |
| Solid Waste<br>Management (Garbage &<br>Recycling)                                                                                                                       | 0.00%<br>0           | 12.50%<br>2  | 18.75%<br>3             | 62.50%<br>10 | 0.00%<br>0        | 6.25%<br>1              | 16    |
| Libraries & Literacy<br>Programs                                                                                                                                         | 0.00%<br>0           | 0.00%<br>0   | 62.50%<br>10            | 31.25%<br>5  | 0.00%<br>0        | 6.25%<br>1              | 16    |
| Land Use Planning & Development Regulation                                                                                                                               | 0.00%<br>0           | 31.25%<br>5  | 50.00%<br>8             | 12.50%<br>2  | 0.00%<br>0        | 6.25%<br>1              | 16    |
| Building Inspection & Bylaw Enforcement                                                                                                                                  | 0.00%<br>0           | 25.00%<br>4  | 56.25%<br>9             | 18.75%<br>3  | 0.00%<br>0        | 0.00%                   | 16    |
| Arts, Culture & Community Centres                                                                                                                                        | 0.00%<br>0           | 25.00%<br>4  | 37.50%<br>6             | 31.25%<br>5  | 0.00%<br>0        | 6.25%<br>1              | 16    |