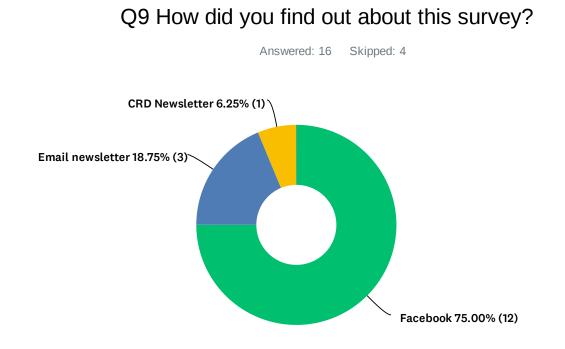

| ANSWER (               | CHOICES                                        | RESPONSES |    |
|------------------------|------------------------------------------------|-----------|----|
| Facebook               |                                                | 75.00%    | 12 |
| Email news             | letter                                         | 18.75%    | 3  |
| CRD News               | etter                                          | 6.25%     | 1  |
| None of the            | above                                          | 0.00%     | 0  |
| From a frie            | nd / colleague / family member (Word of mouth) | 0.00%     | 0  |
| Twitter                |                                                | 0.00%     | 0  |
| Instagram              |                                                | 0.00%     | 0  |
| LinkedIn               |                                                | 0.00%     | 0  |
| Local news             | paper                                          | 0.00%     | 0  |
| Radio                  |                                                | 0.00%     | 0  |
| Poster                 |                                                | 0.00%     | 0  |
| I called the CRD       |                                                | 0.00%     | 0  |
| Other (please specify) |                                                | 0.00%     | 0  |
| TOTAL                  |                                                |           | 16 |
| ц                      |                                                | DATE      |    |
| #                      | OTHER (PLEASE SPECIFY)                         | DATE      |    |