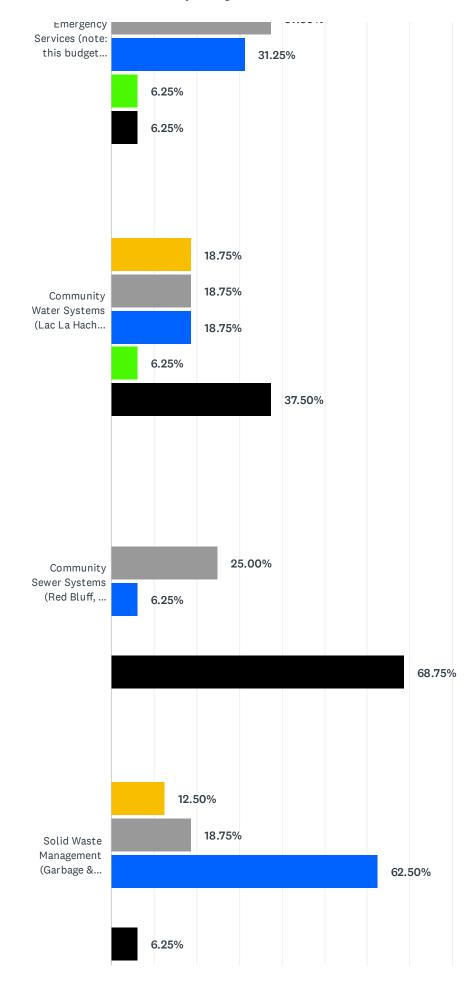

# Q6 Please rate your level of satisfaction with the level of service available in your area for the following services:

10/19

SurveyMonkey

|                                                                                                                                                                          | VERY<br>DISSATISFIED | DISSATISFIED | NEITHER<br>/<br>CONTENT | SATISFIED    | VERY<br>SATISFIED | N/A - NOT<br>APPLICABLE | TOTAL |
|--------------------------------------------------------------------------------------------------------------------------------------------------------------------------|----------------------|--------------|-------------------------|--------------|-------------------|-------------------------|-------|
| Economic & Community<br>Development                                                                                                                                      | 25.00%<br>4          | 43.75%<br>7  | 31.25%<br>5             | 0.00%<br>0   | 0.00%<br>0        | 0.00%<br>0              | 16    |
| Recreation (Arenas,<br>Pools, Sports Fields,<br>Trails)                                                                                                                  | 18.75%<br>3          | 31.25%<br>5  | 18.75%<br>3             | 18.75%<br>3  | 6.25%<br>1        | 6.25%<br>1              | 16    |
| Invasive Plant<br>Management / Weed<br>Control                                                                                                                           | 12.50%<br>2          | 43.75%<br>7  | 31.25%<br>5             | 6.25%<br>1   | 0.00%<br>0        | 6.25%<br>1              | 16    |
| Airports (South Cariboo<br>Regional, Anahim Lake,<br>Quesnel, Likely)                                                                                                    | 12.50%<br>2          | 6.25%<br>1   | 43.75%<br>7             | 25.00%<br>4  | 0.00%<br>0        | 12.50%<br>2             | 16    |
| Structural Fire Protection<br>(Volunteer Fire<br>Departments)                                                                                                            | 6.25%<br>1           | 18.75%<br>3  | 12.50%<br>2             | 50.00%<br>8  | 12.50%<br>2       | 0.00%<br>0              | 16    |
| Access to Information & Public Engagement                                                                                                                                | 6.25%<br>1           | 25.00%<br>4  | 31.25%<br>5             | 37.50%<br>6  | 0.00%<br>0        | 0.00%                   | 16    |
| Emergency Services<br>(note: this budget does<br>not fund BC Wildfire)                                                                                                   | 0.00%<br>0           | 18.75%<br>3  | 37.50%<br>6             | 31.25%<br>5  | 6.25%<br>1        | 6.25%<br>1              | 16    |
| Community Water<br>Systems (Lac La Hache,<br>Alexis Creek, Benjamin,<br>103 & 108 Mile, Forest<br>Grove, Gateway, Horse<br>Lake, Lexington, Russet<br>Bluff, Canim Lake) | 0.00%<br>0           | 18.75%<br>3  | 18.75%<br>3             | 18.75%<br>3  | 6.25%<br>1        | 37.50%<br>6             | 16    |
| Community Sewer<br>Systems (Red Bluff, Lac<br>La Hache, Alexis Creek,<br>Wildwood, Pine Valley)                                                                          | 0.00%<br>0           | 0.00%<br>0   | 25.00%<br>4             | 6.25%<br>1   | 0.00%<br>0        | 68.75%<br>11            | 16    |
| Solid Waste<br>Management (Garbage &<br>Recycling)                                                                                                                       | 0.00%<br>0           | 12.50%<br>2  | 18.75%<br>3             | 62.50%<br>10 | 0.00%<br>0        | 6.25%<br>1              | 16    |
| Libraries & Literacy<br>Programs                                                                                                                                         | 0.00%<br>0           | 0.00%<br>0   | 62.50%<br>10            | 31.25%<br>5  | 0.00%<br>0        | 6.25%<br>1              | 16    |
| Land Use Planning & Development Regulation                                                                                                                               | 0.00%<br>0           | 31.25%<br>5  | 50.00%<br>8             | 12.50%<br>2  | 0.00%<br>0        | 6.25%<br>1              | 16    |
| Building Inspection & Bylaw Enforcement                                                                                                                                  | 0.00%<br>0           | 25.00%<br>4  | 56.25%<br>9             | 18.75%<br>3  | 0.00%<br>0        | 0.00%                   | 16    |
| Arts, Culture & Community Centres                                                                                                                                        | 0.00%<br>0           | 25.00%<br>4  | 37.50%<br>6             | 31.25%<br>5  | 0.00%<br>0        | 6.25%<br>1              | 16    |