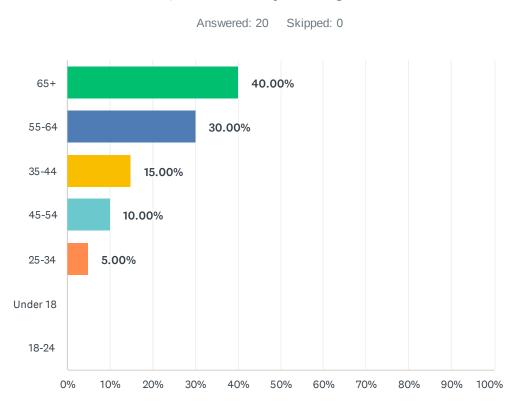

I DON'T LIVE IN THE CARIBOO REGIONAL DISTRICT (PLEASE SPECIFY WHICH DATE COMMUNITY YOU LIVE IN)

There are no responses.

| ANSWER CHOICES | RESPONSES |
|----------------|-----------|
| 65+            | 40.00% 8  |
| 55-64          | 30.00% 6  |
| 35-44          | 15.00% 3  |
| 45-54          | 10.00% 2  |
| 25-34          | 5.00% 1   |
| Under 18       | 0.00% 0   |
| 18-24          | 0.00% 0   |
| TOTAL          | 20        |