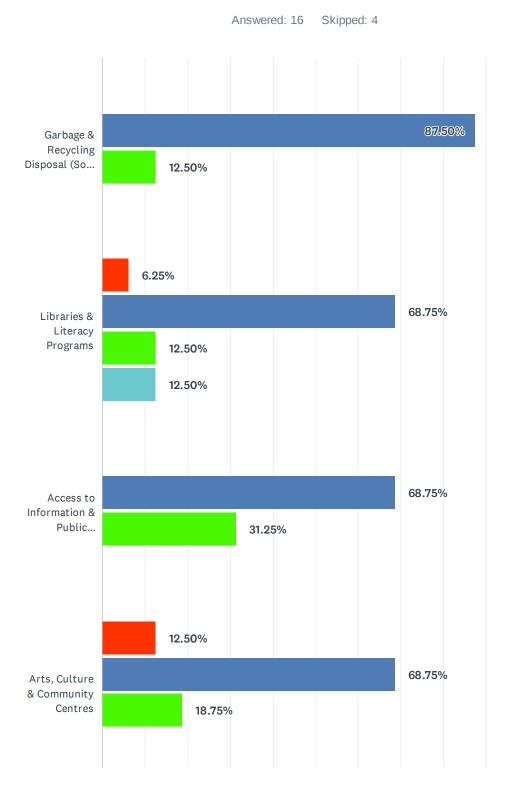

#### 2025-2029 Financial Plan Survey - Regional Priorities

Decrease s...

📕 Keep it the ...

Increase se... N/A - Not A...

|                                                                  | DECREASE<br>SERVICES | KEEP IT THE<br>SAME | INCREASE<br>SERVICES | N/A - NOT<br>APPLICABLE | TOTAL |
|------------------------------------------------------------------|----------------------|---------------------|----------------------|-------------------------|-------|
| Garbage & Recycling Disposal (Solid Waste Management)            | 0.00%<br>0           | 87.50%<br>14        | 12.50%<br>2          | 0.00%<br>0              | 16    |
| Libraries & Literacy Programs                                    | 6.25%<br>1           | 68.75%<br>11        | 12.50%<br>2          | 12.50%<br>2             | 16    |
| Access to Information & Public Engagement                        | 0.00%<br>0           | 68.75%<br>11        | 31.25%<br>5          | 0.00%<br>0              | 16    |
| Arts, Culture & Community Centres                                | 12.50%<br>2          | 68.75%<br>11        | 18.75%<br>3          | 0.00%<br>0              | 16    |
| Building Inspection & Bylaw Enforcement                          | 25.00%<br>4          | 62.50%<br>10        | 12.50%<br>2          | 0.00%<br>0              | 16    |
| Emergency Services (note: this budget does not fund BC Wildfire) | 6.25%<br>1           | 56.25%<br>9         | 37.50%<br>6          | 0.00%<br>0              | 16    |
| Land Use Planning & Development Regulation                       | 18.75%<br>3          | 56.25%<br>9         | 25.00%<br>4          | 0.00%<br>0              | 16    |
| Recreation (Arenas, Pools, Sports Fields, Trails)                | 6.25%<br>1           | 37.50%<br>6         | 56.25%<br>9          | 0.00%<br>0              | 16    |
| Structural Fire Protection (Volunteer Fire Departments)          | 0.00%<br>0           | 37.50%<br>6         | 62.50%<br>10         | 0.00%<br>0              | 16    |
| Invasive Plant Management / Weed Control                         | 18.75%<br>3          | 37.50%<br>6         | 43.75%<br>7          | 0.00%<br>0              | 16    |
| Airports (Only South Cariboo, Anahim Lake,<br>Quesnel & Likely)  | 18.75%<br>3          | 37.50%<br>6         | 25.00%<br>4          | 18.75%<br>3             | 16    |
| Community Water Systems (available in only 11 rural communities) | 0.00%<br>0           | 31.25%<br>5         | 37.50%<br>6          | 31.25%<br>5             | 16    |
| Community Sewer Systems (available in only 6 rural communities   | 0.00%<br>0           | 31.25%<br>5         | 0.00%<br>0           | 68.75%<br>11            | 16    |
| Economic & Community Development                                 | 6.25%<br>1           | 25.00%<br>4         | 68.75%<br>11         | 0.00%<br>0              | 16    |