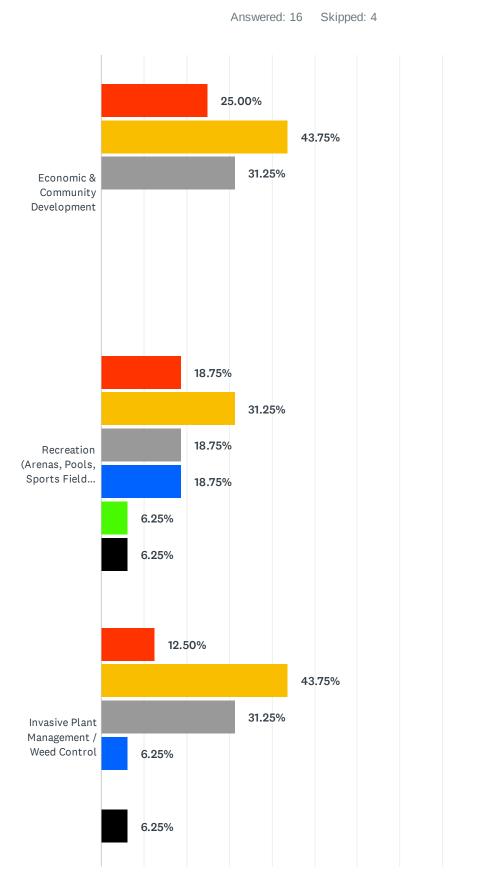

# Q6 Please rate your level of satisfaction with the level of service available in your area for the following services:

10/19

SurveyMonkey

|                                                                                                                                                                          | VERY<br>DISSATISFIED | DISSATISFIED | NEITHER<br>/<br>CONTENT | SATISFIED    | VERY<br>SATISFIED | N/A - NOT<br>APPLICABLE | TOTAL |
|--------------------------------------------------------------------------------------------------------------------------------------------------------------------------|----------------------|--------------|-------------------------|--------------|-------------------|-------------------------|-------|
| Economic & Community<br>Development                                                                                                                                      | 25.00%<br>4          | 43.75%<br>7  | 31.25%<br>5             | 0.00%<br>0   | 0.00%<br>0        | 0.00%<br>0              | 16    |
| Recreation (Arenas,<br>Pools, Sports Fields,<br>Trails)                                                                                                                  | 18.75%<br>3          | 31.25%<br>5  | 18.75%<br>3             | 18.75%<br>3  | 6.25%<br>1        | 6.25%<br>1              | 16    |
| Invasive Plant<br>Management / Weed<br>Control                                                                                                                           | 12.50%<br>2          | 43.75%<br>7  | 31.25%<br>5             | 6.25%<br>1   | 0.00%<br>0        | 6.25%<br>1              | 16    |
| Airports (South Cariboo<br>Regional, Anahim Lake,<br>Quesnel, Likely)                                                                                                    | 12.50%<br>2          | 6.25%<br>1   | 43.75%<br>7             | 25.00%<br>4  | 0.00%<br>0        | 12.50%<br>2             | 16    |
| Structural Fire Protection<br>(Volunteer Fire<br>Departments)                                                                                                            | 6.25%<br>1           | 18.75%<br>3  | 12.50%<br>2             | 50.00%<br>8  | 12.50%<br>2       | 0.00%<br>0              | 16    |
| Access to Information & Public Engagement                                                                                                                                | 6.25%<br>1           | 25.00%<br>4  | 31.25%<br>5             | 37.50%<br>6  | 0.00%<br>0        | 0.00%                   | 16    |
| Emergency Services<br>(note: this budget does<br>not fund BC Wildfire)                                                                                                   | 0.00%<br>0           | 18.75%<br>3  | 37.50%<br>6             | 31.25%<br>5  | 6.25%<br>1        | 6.25%<br>1              | 16    |
| Community Water<br>Systems (Lac La Hache,<br>Alexis Creek, Benjamin,<br>103 & 108 Mile, Forest<br>Grove, Gateway, Horse<br>Lake, Lexington, Russet<br>Bluff, Canim Lake) | 0.00%<br>0           | 18.75%<br>3  | 18.75%<br>3             | 18.75%<br>3  | 6.25%<br>1        | 37.50%<br>6             | 16    |
| Community Sewer<br>Systems (Red Bluff, Lac<br>La Hache, Alexis Creek,<br>Wildwood, Pine Valley)                                                                          | 0.00%<br>0           | 0.00%<br>0   | 25.00%<br>4             | 6.25%<br>1   | 0.00%<br>0        | 68.75%<br>11            | 16    |
| Solid Waste<br>Management (Garbage &<br>Recycling)                                                                                                                       | 0.00%<br>0           | 12.50%<br>2  | 18.75%<br>3             | 62.50%<br>10 | 0.00%<br>0        | 6.25%<br>1              | 16    |
| Libraries & Literacy<br>Programs                                                                                                                                         | 0.00%<br>0           | 0.00%<br>0   | 62.50%<br>10            | 31.25%<br>5  | 0.00%<br>0        | 6.25%<br>1              | 16    |
| Land Use Planning & Development Regulation                                                                                                                               | 0.00%<br>0           | 31.25%<br>5  | 50.00%<br>8             | 12.50%<br>2  | 0.00%<br>0        | 6.25%<br>1              | 16    |
| Building Inspection & Bylaw Enforcement                                                                                                                                  | 0.00%<br>0           | 25.00%<br>4  | 56.25%<br>9             | 18.75%<br>3  | 0.00%<br>0        | 0.00%                   | 16    |
| Arts, Culture & Community Centres                                                                                                                                        | 0.00%<br>0           | 25.00%<br>4  | 37.50%<br>6             | 31.25%<br>5  | 0.00%<br>0        | 6.25%<br>1              | 16    |