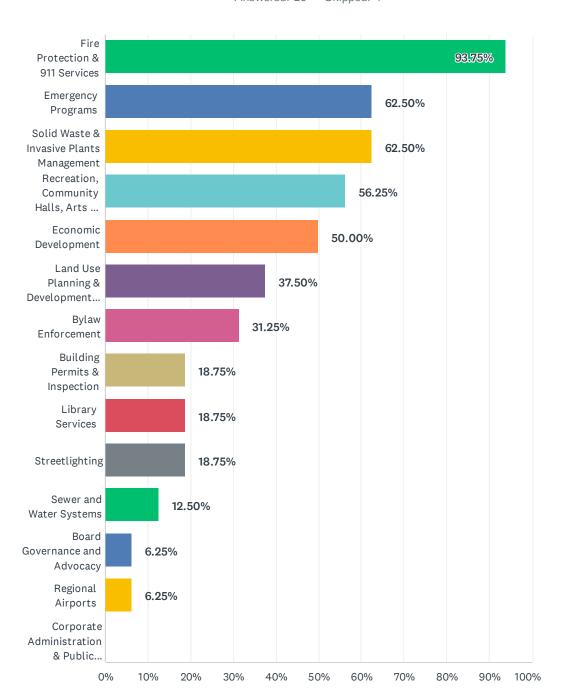

## Q5 Please select the five most important regional district services for you.

Answered: 16 Skipped: 4

## SurveyMonkey

| ANSWER CHOICES                              | RESPONSES |    |
|---------------------------------------------|-----------|----|
| Fire Protection & 911 Services              | 93.75%    | 15 |
| Emergency Programs                          | 62.50%    | 10 |
| Solid Waste & Invasive Plants Management    | 62.50%    | 10 |
| Recreation, Community Halls, Arts & Culture | 56.25%    | 9  |
| Economic Development                        | 50.00%    | 8  |
| Land Use Planning & Development Regulation  | 37.50%    | 6  |
| Bylaw Enforcement                           | 31.25%    | 5  |
| Building Permits & Inspection               | 18.75%    | 3  |
| Library Services                            | 18.75%    | 3  |
| Streetlighting                              | 18.75%    | 3  |
| Sewer and Water Systems                     | 12.50%    | 2  |
| Board Governance and Advocacy               | 6.25%     | 1  |
| Regional Airports                           | 6.25%     | 1  |
| Corporate Administration & Public Relations | 0.00%     | 0  |
| Total Respondents: 16                       |           |    |