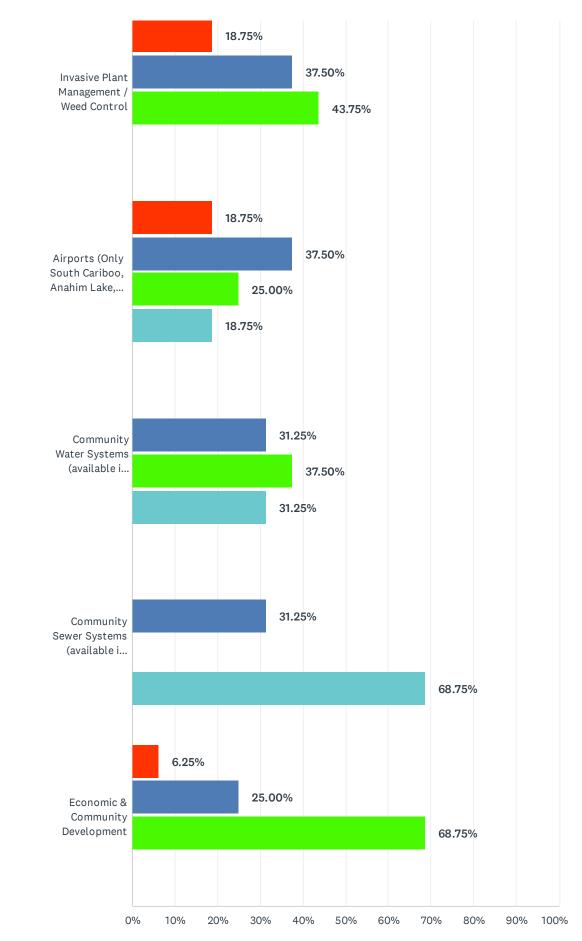

#### 2025-2029 Financial Plan Survey - Regional Priorities

Decrease s...

📕 Keep it the ...

Increase se... N/A - Not A...

|                                                                  | DECREASE<br>SERVICES | KEEP IT THE<br>SAME | INCREASE<br>SERVICES | N/A - NOT<br>APPLICABLE | TOTAL |
|------------------------------------------------------------------|----------------------|---------------------|----------------------|-------------------------|-------|
| Garbage & Recycling Disposal (Solid Waste Management)            | 0.00%<br>0           | 87.50%<br>14        | 12.50%<br>2          | 0.00%<br>0              | 16    |
| Libraries & Literacy Programs                                    | 6.25%<br>1           | 68.75%<br>11        | 12.50%<br>2          | 12.50%<br>2             | 16    |
| Access to Information & Public Engagement                        | 0.00%<br>0           | 68.75%<br>11        | 31.25%<br>5          | 0.00%<br>0              | 16    |
| Arts, Culture & Community Centres                                | 12.50%<br>2          | 68.75%<br>11        | 18.75%<br>3          | 0.00%<br>0              | 16    |
| Building Inspection & Bylaw Enforcement                          | 25.00%<br>4          | 62.50%<br>10        | 12.50%<br>2          | 0.00%<br>0              | 16    |
| Emergency Services (note: this budget does not fund BC Wildfire) | 6.25%<br>1           | 56.25%<br>9         | 37.50%<br>6          | 0.00%<br>0              | 16    |
| Land Use Planning & Development Regulation                       | 18.75%<br>3          | 56.25%<br>9         | 25.00%<br>4          | 0.00%<br>0              | 16    |
| Recreation (Arenas, Pools, Sports Fields, Trails)                | 6.25%<br>1           | 37.50%<br>6         | 56.25%<br>9          | 0.00%<br>0              | 16    |
| Structural Fire Protection (Volunteer Fire Departments)          | 0.00%<br>0           | 37.50%<br>6         | 62.50%<br>10         | 0.00%<br>0              | 16    |
| Invasive Plant Management / Weed Control                         | 18.75%<br>3          | 37.50%<br>6         | 43.75%<br>7          | 0.00%<br>0              | 16    |
| Airports (Only South Cariboo, Anahim Lake,<br>Quesnel & Likely)  | 18.75%<br>3          | 37.50%<br>6         | 25.00%<br>4          | 18.75%<br>3             | 16    |
| Community Water Systems (available in only 11 rural communities) | 0.00%<br>0           | 31.25%<br>5         | 37.50%<br>6          | 31.25%<br>5             | 16    |
| Community Sewer Systems (available in only 6 rural communities   | 0.00%<br>0           | 31.25%<br>5         | 0.00%<br>0           | 68.75%<br>11            | 16    |
| Economic & Community Development                                 | 6.25%<br>1           | 25.00%<br>4         | 68.75%<br>11         | 0.00%<br>0              | 16    |