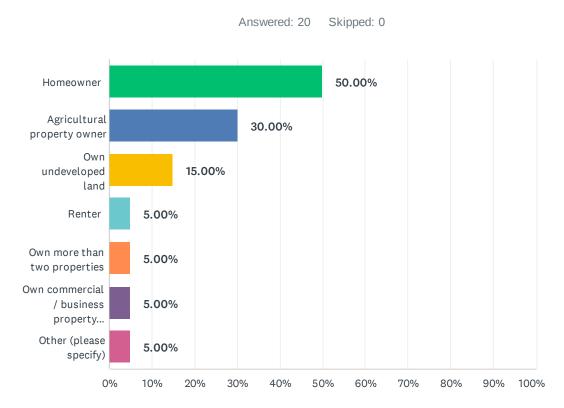

# Q4 What is your property ownership status? Check all that apply.

| ANSWER CHOICES                                        |                                    | RESPONSES          |    |
|-------------------------------------------------------|------------------------------------|--------------------|----|
| Homeowne                                              |                                    | 50.00%             | 10 |
| Agricultura                                           | property owner                     | 30.00%             | 6  |
| Own undeveloped land                                  |                                    | 15.00%             | 3  |
| Renter                                                |                                    | 5.00%              | 1  |
| Own more than two properties                          |                                    | 5.00%              | 1  |
| Own commercial / business property (non-agricultural) |                                    | 5.00%              | 1  |
| Other (please specify)                                |                                    | 5.00%              | 1  |
| Total Respondents: 20                                 |                                    |                    |    |
| щ                                                     |                                    | DATE               |    |
| #                                                     | OTHER (PLEASE SPECIFY)             | DATE               |    |
| 1                                                     | second home on family property ALR | 2/11/2025 11:24 AN |    |