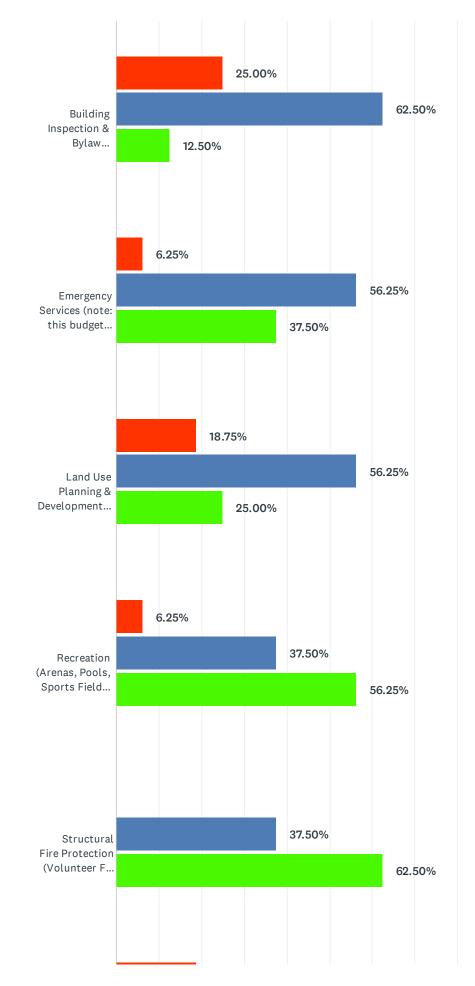

#### 2025-2029 Financial Plan Survey - Regional Priorities

Decrease s...

📕 Keep it the ...

Increase se... N/A - Not A...

|                                                                  | DECREASE<br>SERVICES | KEEP IT THE<br>SAME | INCREASE<br>SERVICES | N/A - NOT<br>APPLICABLE | TOTAL |
|------------------------------------------------------------------|----------------------|---------------------|----------------------|-------------------------|-------|
| Garbage & Recycling Disposal (Solid Waste Management)            | 0.00%<br>0           | 87.50%<br>14        | 12.50%<br>2          | 0.00%<br>0              | 16    |
| Libraries & Literacy Programs                                    | 6.25%<br>1           | 68.75%<br>11        | 12.50%<br>2          | 12.50%<br>2             | 16    |
| Access to Information & Public Engagement                        | 0.00%<br>0           | 68.75%<br>11        | 31.25%<br>5          | 0.00%<br>0              | 16    |
| Arts, Culture & Community Centres                                | 12.50%<br>2          | 68.75%<br>11        | 18.75%<br>3          | 0.00%<br>0              | 16    |
| Building Inspection & Bylaw Enforcement                          | 25.00%<br>4          | 62.50%<br>10        | 12.50%<br>2          | 0.00%<br>0              | 16    |
| Emergency Services (note: this budget does not fund BC Wildfire) | 6.25%<br>1           | 56.25%<br>9         | 37.50%<br>6          | 0.00%<br>0              | 16    |
| Land Use Planning & Development Regulation                       | 18.75%<br>3          | 56.25%<br>9         | 25.00%<br>4          | 0.00%<br>0              | 16    |
| Recreation (Arenas, Pools, Sports Fields, Trails)                | 6.25%<br>1           | 37.50%<br>6         | 56.25%<br>9          | 0.00%<br>0              | 16    |
| Structural Fire Protection (Volunteer Fire Departments)          | 0.00%<br>0           | 37.50%<br>6         | 62.50%<br>10         | 0.00%<br>0              | 16    |
| Invasive Plant Management / Weed Control                         | 18.75%<br>3          | 37.50%<br>6         | 43.75%<br>7          | 0.00%<br>0              | 16    |
| Airports (Only South Cariboo, Anahim Lake,<br>Quesnel & Likely)  | 18.75%<br>3          | 37.50%<br>6         | 25.00%<br>4          | 18.75%<br>3             | 16    |
| Community Water Systems (available in only 11 rural communities) | 0.00%<br>0           | 31.25%<br>5         | 37.50%<br>6          | 31.25%<br>5             | 16    |
| Community Sewer Systems (available in only 6 rural communities   | 0.00%<br>0           | 31.25%<br>5         | 0.00%<br>0           | 68.75%<br>11            | 16    |
| Economic & Community Development                                 | 6.25%<br>1           | 25.00%<br>4         | 68.75%<br>11         | 0.00%<br>0              | 16    |