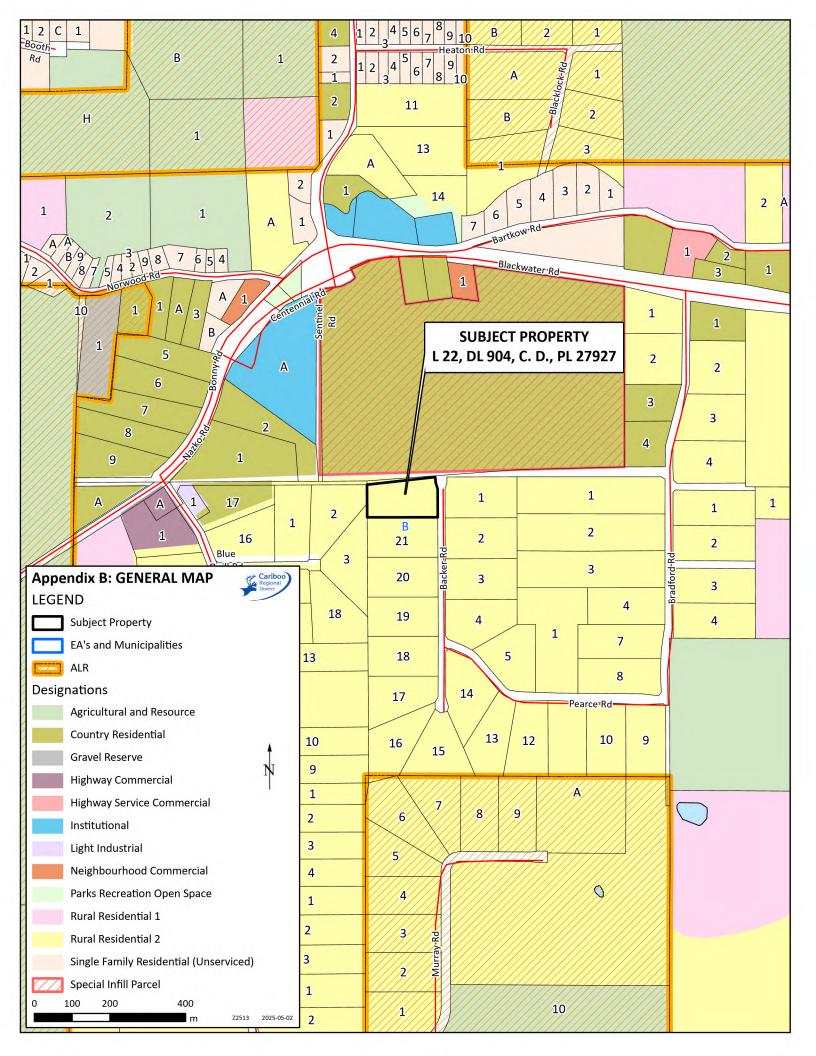

### **Background**:

It is proposed to rezone a 2.02 ha. (5.0 ac.) subject property to legalize a second dwelling. The subject property is currently zoned Rural 2 (RR 2) in the Quesnel Fringe Area Zoning Bylaw No. 3504, 1999 and is designated Rural Residential 2 in both the Bouchie-Milburn Neighborhood Plan and the Quesnel Fringe Area Official Community Plan 4844, 2014 as shown in Appendix B.

#### **Location & Surroundings:**

The subject property has two addresses, 1909 Backer Rd is assigned to the single-family dwelling, and 1911 Backer Rd is assigned to the mobile home. The property is mostly forested and cleared around the dwellings. The property is in the Bouchie-Milburn neighbourhood,

southeast of Bouchie Lake. The subject property is surrounded by rural properties ranging in size from 2.02 ha. (5.0 ac.) to 47.41 ha (117.15 ac).

Further, section 3.2.3 of the Bouchie-Milburn Neighborhood Plan identifies the 47.41 ha (117.15 ac) parcel directly north of the subject property as a special infill parcel. This special infill parcel is a high priority for future development. The proposal is not anticipated to have a significant impact on the neighbourhood character beyond what is already encouraged for this area in the Special Infill parcel as the permitted density will not change.