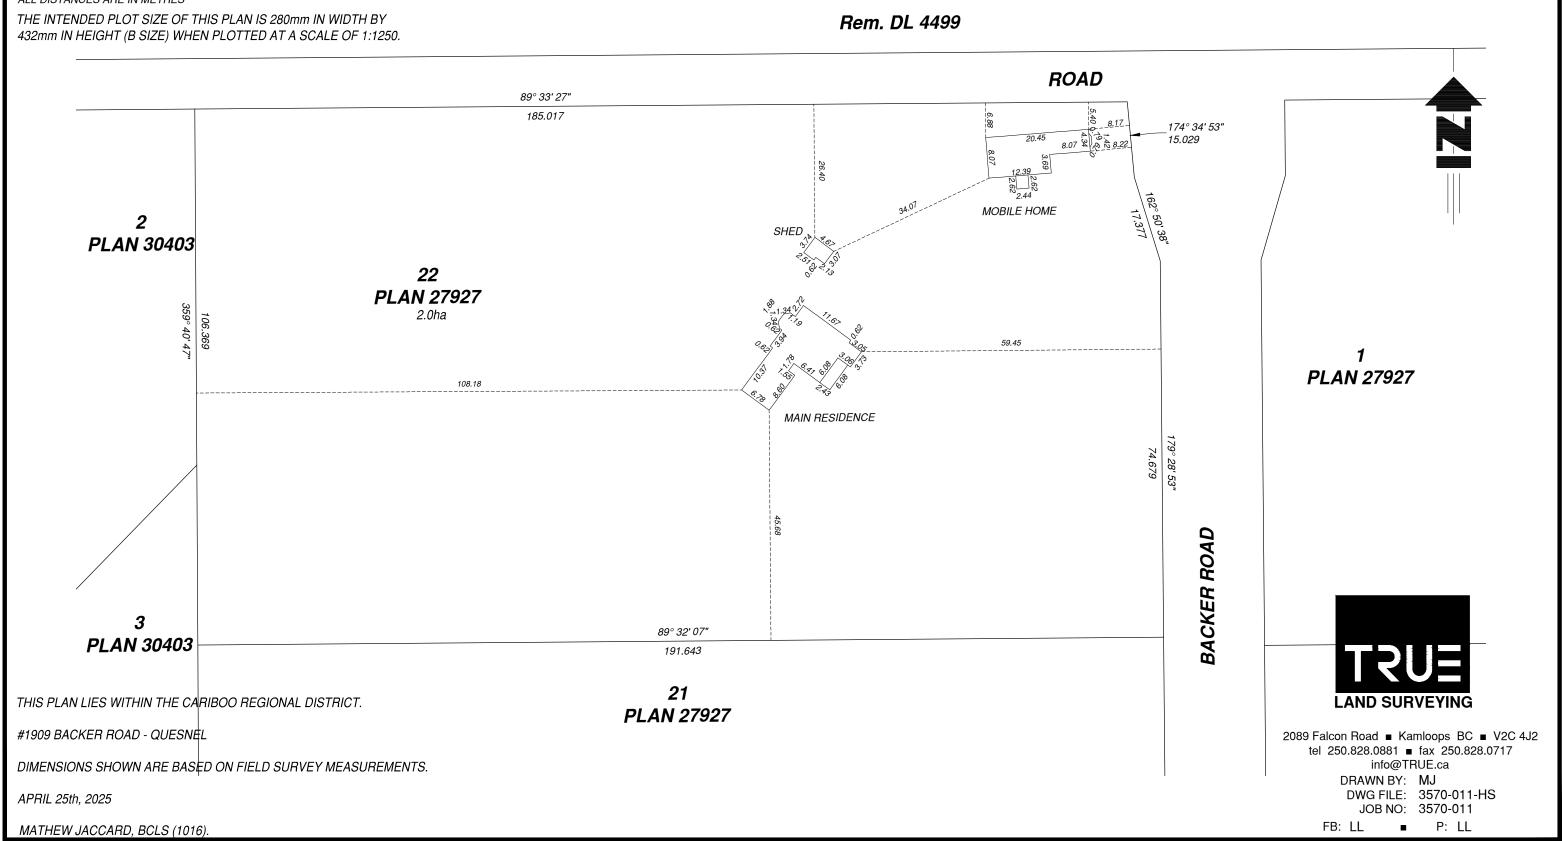

The property contains a 216.64 sq m (2,331.89 sq ft sq ft) single-family dwelling, a 15.93 sq m (171.47 sq m) shed and a 141.4 sq m (1,522.02 sq ft) mobile home. The mobile home was placed on the property in 2009 through Temporary Dwelling Application 4650-82. Building permit N10806 was issued for the mobile home in 2009.

The temporary dwelling is no longer required and therefore no longer permitted. The property owners would like to keep the mobile home as a second dwelling for general residential use.

A survey dated April 25th, 2025, shows the mobile home is 5.40 m (17.72 sq ft) away from the exterior side yard lot line. This does not meet the minimum required exterior side yard setback of 7.6 m (24.93 ft) for Rural 2 (RR 2) zones.

Statutory Building Scheme #R48692 is registered on title which prohibits mobile homes on the property. The Cariboo Regional District is not responsible for the enforcement of Building Schemes.

#### **Location & Surroundings:**

The subject property has two addresses, 1909 Backer Rd is assigned to the single-family dwelling, and 1911 Backer Rd is assigned to the mobile home. The property is mostly forested and cleared around the dwellings. The property is in the Bouchie-Milburn neighbourhood,

The mobile home does not meet the minimum required exterior side yard setback. If the application proceeds, a Development Variance Permit is required to bring the mobile home into compliance with the required setbacks.