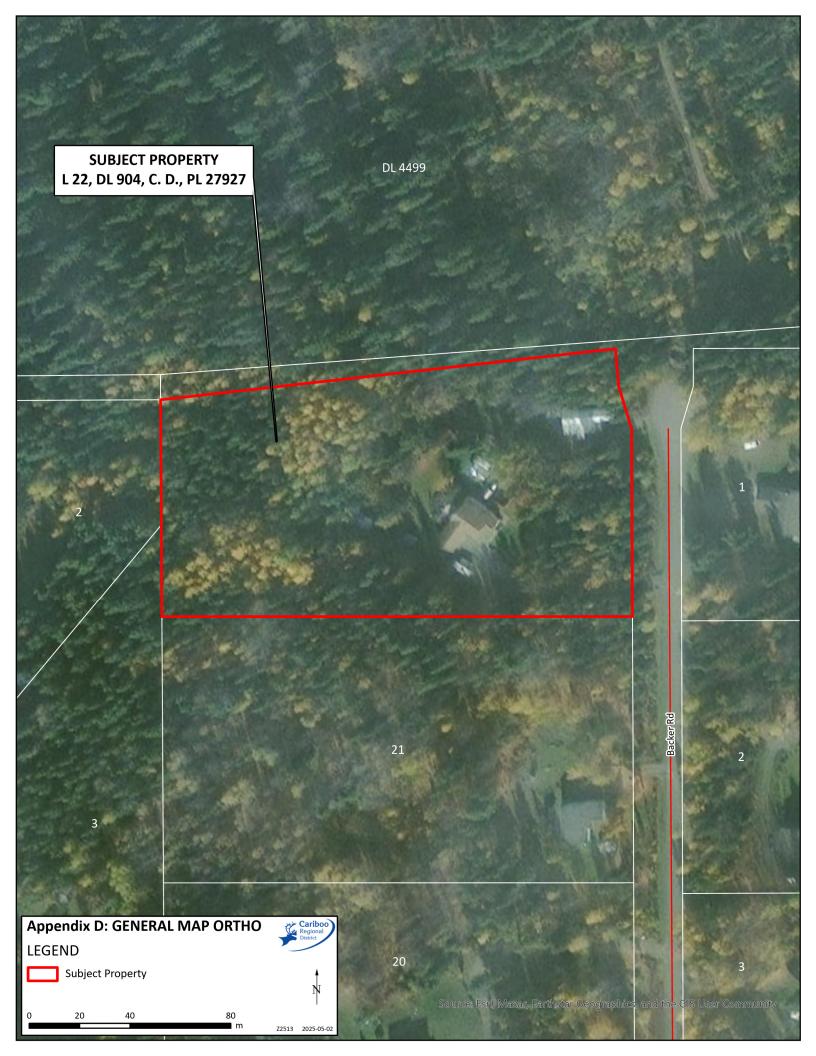

#### **Location & Surroundings:**

The subject property has two addresses, 1909 Backer Rd is assigned to the single-family dwelling, and 1911 Backer Rd is assigned to the mobile home. The property is mostly forested and cleared around the dwellings. The property is in the Bouchie-Milburn neighbourhood,

southeast of Bouchie Lake. The subject property is surrounded by rural properties ranging in size from 2.02 ha. (5.0 ac.) to 47.41 ha (117.15 ac).