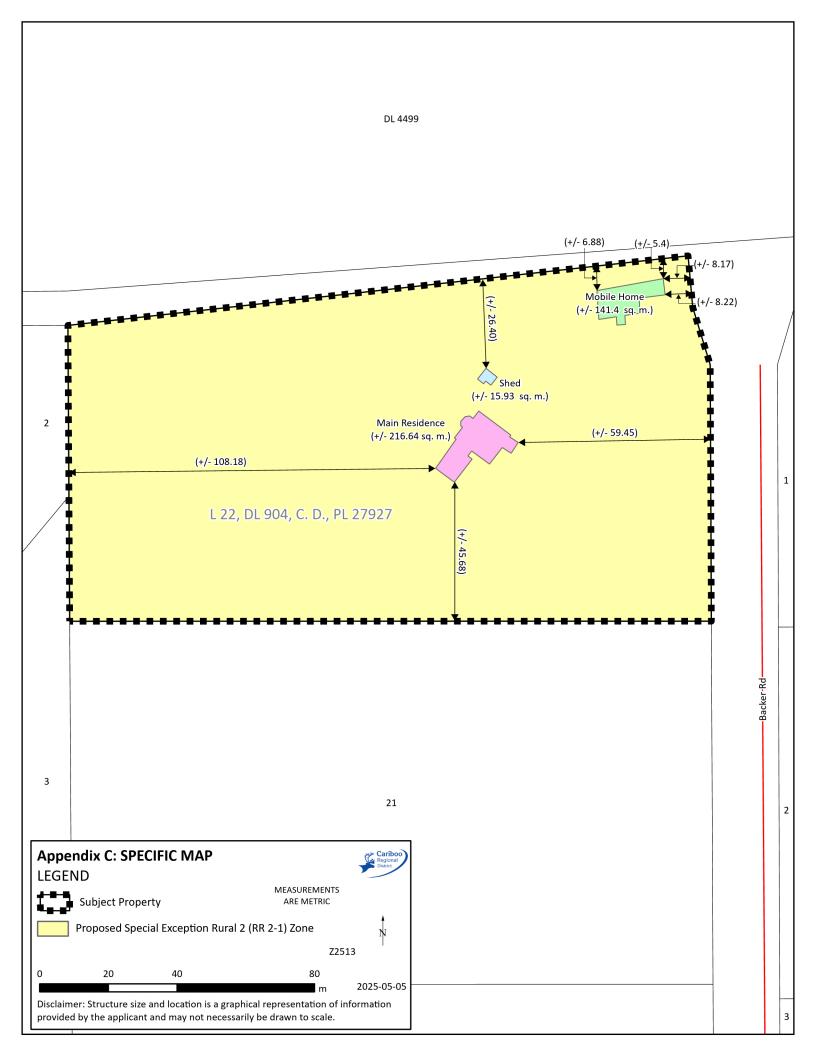

No. and size of Proposed Lots: none

Existing Buildings: Single-family dwelling - 216.64 sq m (2331.89 sq ft sq ft)

Mobile home - 141.4 sq m (1522.02 sq ft)

Shed - 15.93 sq m (171.47 sq m)

Proposed Buildings: none

The property contains a 216.64 sq m (2,331.89 sq ft sq ft) single-family dwelling, a 15.93 sq m (171.47 sq m) shed and a 141.4 sq m (1,522.02 sq ft) mobile home. The mobile home was placed on the property in 2009 through Temporary Dwelling Application 4650-82. Building permit N10806 was issued for the mobile home in 2009.

The temporary dwelling is no longer required and therefore no longer permitted. The property owners would like to keep the mobile home as a second dwelling for general residential use.

A survey dated April 25th, 2025, shows the mobile home is 5.40 m (17.72 sq ft) away from the exterior side yard lot line. This does not meet the minimum required exterior side yard setback of 7.6 m (24.93 ft) for Rural 2 (RR 2) zones.